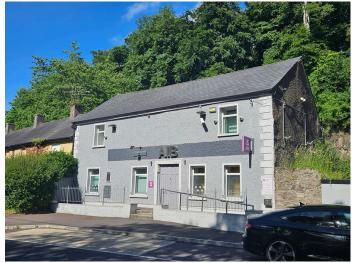

## | FEATURES

Bridge House occupies a prominent position on the east side of the L2998 and East Cliff Road, adjacent to and on the east side of Glanmire Bridge. The new residential development of Ballinglanna lies further to the east while Glanmire Business Park lies to the west, on the opposite side of the Glashaboy River. This is a long established mixed use location and adjacent properties include a mix of residential, commercial and retail occupiers.

The property comprises a two storey, end-of-terrace building with site to rear. Construction is of traditional masonry work with dashed elevations supporting a pitched slate covered roof. The building is presently occupied by A.I.B. as a retail bank and is fitted out and decorated for such use.