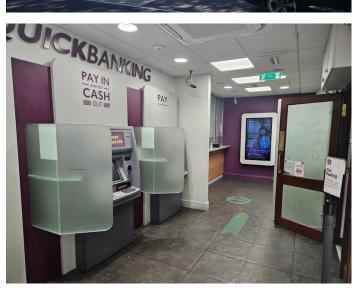

The property comprises a two storey, end-of-terrace building with site to rear. Construction is of traditional masonry work with dashed elevations supporting a pitched slate covered roof. The building is presently occupied by A.I.B. as a retail bank and is fitted out and decorated for such use.

## **ACCOMMODATION**

- Ground Floor: open plan office, storage area.
- First Floor: 3 No. private offices, canteen, ladies & gents toilets.