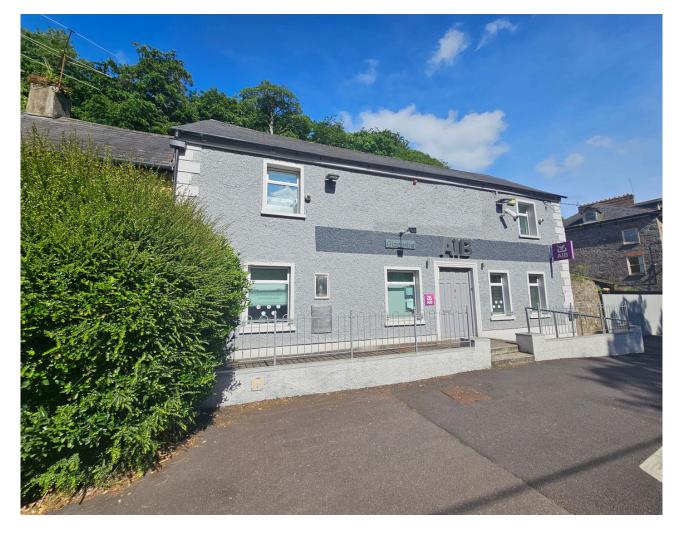

## | FEATURES

Bridge House occupies a prominent position on the east side of the L2998 and East Cliff Road, adjacent to and on the east side of Glanmire Bridge. The new residential development of Ballinglanna lies further to the east while Glanmire Business Park lies to the west, on the opposite side of the Glashaboy River. This is a long established mixed use location and adjacent properties include a mix of residential, commercial and retail occupiers.

The property comprises a two storey, end-of-terrace building with site to rear. Construction is of traditional masonry work with dashed elevations supporting a pitched slate covered roof. The building is presently occupied by A.I.B. as a retail bank and is fitted out and decorated for such use.