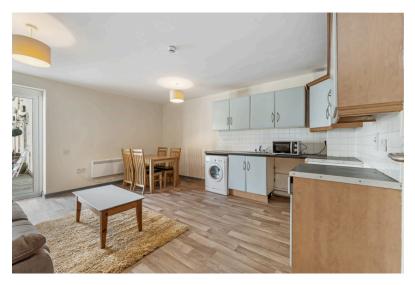

# | KITCHEN/DINING/ LIVING

5.01m x 4.37m (17'4" x 14'3")

This bright, open plan room has laminate flooring, two light pieces, one electric heater, power points, and neutral décor throughout. The kitchen features units at eye and floor level in an L-shape with extensive worktop counter, tile splashback, space for an oven/hob/extractor fan, plumbing for a washing machine, space for а dishwasher, and space for an under counter fridge freezer. A glass PVC door to the rear allows access to the superb communal patio area.