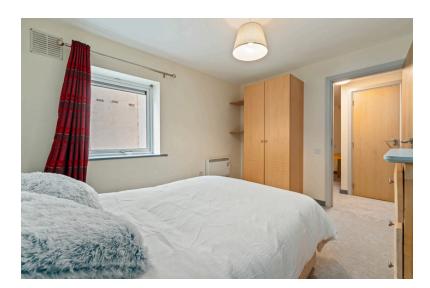

#### | BEDROOM 1

3.56m x 3.01m (11'6" x 9'8")

This spacious double bedroom has one window to the side of the property, carpet flooring, one centre light piece, one electric space heater, four power points, neutral décor, built-in shelving, and built-in wardrobe units for storage.

# | BEDROOM 2

3.51m x 2.88m (11'5" x 9'4")

Another generous sized double bedroom has one window to the side of the property, carpet flooring, one centre light piece, one electric space heater, three power points, neutral décor, built-in shelving, and built-in wardrobe units for storage.