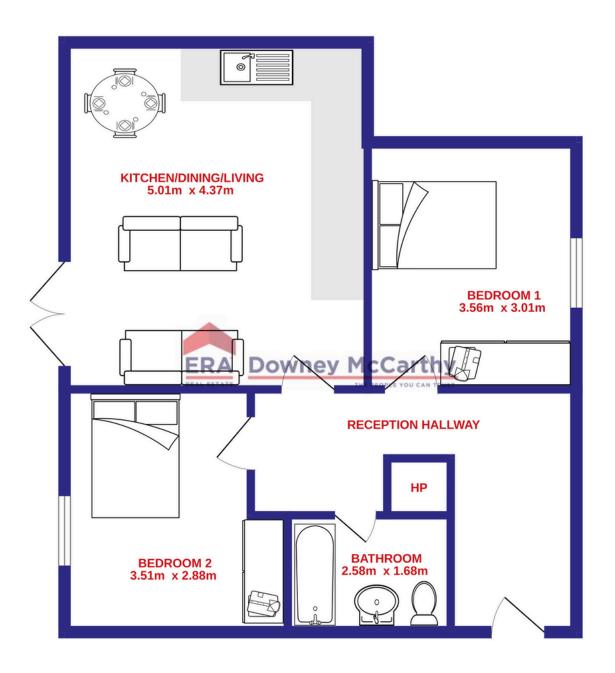

# | FLOOR PLAN

APARTMENT

#### | RECEPTION HALLWAY

3.48m x 1.86m (11'4" x 6'1")

A timber door allows access to the spacious main reception hallway, which has carpet flooring, one centre light piece, one storage heater, access to a hot press, neutral décor, and power points.

# | KITCHEN/DINING/ LIVING

5.01m x 4.37m (17'4" x 14'3")

This bright, open plan room has laminate flooring, two light pieces, one electric heater, power points, and neutral décor throughout. The kitchen features units at eye and floor level in an L-shape with extensive worktop counter, tile splashback, space for an oven/hob/extractor fan, plumbing for a washing machine, space for а dishwasher, and space for an under counter fridge freezer. A glass PVC door to the rear allows access to the superb communal patio area.

#### | BEDROOM 1

3.56m x 3.01m (11'6" x 9'8")

This spacious double bedroom has one window to the side of the property, carpet flooring, one centre light piece, one electric space heater, four power points, neutral décor, built-in shelving, and built-in wardrobe units for storage.

# | BEDROOM 2

3.51m x 2.88m (11'5" x 9'4")

Another generous sized double bedroom has one window to the side of the property, carpet flooring, one centre light piece, one electric space heater, three power points, neutral décor, built-in shelving, and built-in wardrobe units for storage.

#### | BATHROOM

1.68m x 2.58m (5'5" x 8'4")

The main bathroom features a four piece suite including an immersion shower fitted over the bath, floor and wall tiling, one centre light piece, extractor fan, and neutral décor.