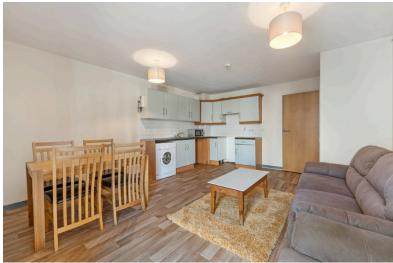

# | KITCHEN/DINING/ LIVING

5.01m x 4.37m (17'4" x 14'3")

This bright, open plan room has laminate flooring, two light pieces, one electric heater, power points, and neutral décor throughout. The kitchen features units at eye and floor level in an L-shape with extensive worktop counter, tile splashback, space for an oven/hob/extractor fan, plumbing for a washing machine, space for а dishwasher, and space for an under counter fridge freezer. A glass PVC door to the rear allows access to the superb communal patio area.