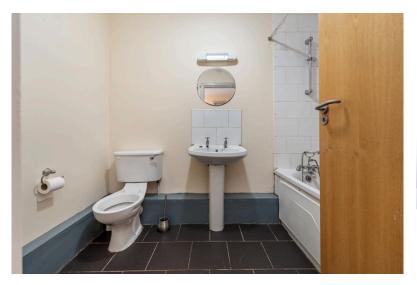

#### | BATHROOM

1.68m x 2.58m (5'5" x 8'4")

The main bathroom features a four piece suite including an immersion shower fitted over the bath, floor and wall tiling, one centre light piece, extractor fan, and neutral décor.