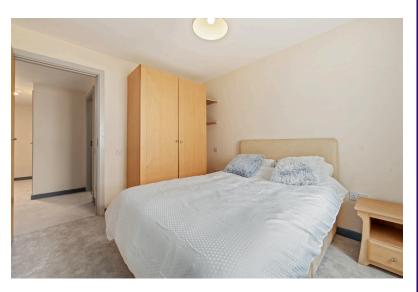

#### | BEDROOM 1

3.56m x 3.01m (11'6" x 9'8")

This spacious double bedroom has one window to the side of the property, carpet flooring, one centre light piece, one electric space heater, four power points, neutral décor, built-in shelving, and built-in wardrobe units for storage.

# | BEDROOM 2

3.51m x 2.88m (11'5" x 9'4")

Another generous sized double bedroom has one window to the side of the property, carpet flooring, one centre light piece, one electric space heater, three power points, neutral décor, built-in shelving, and built-in wardrobe units for storage.