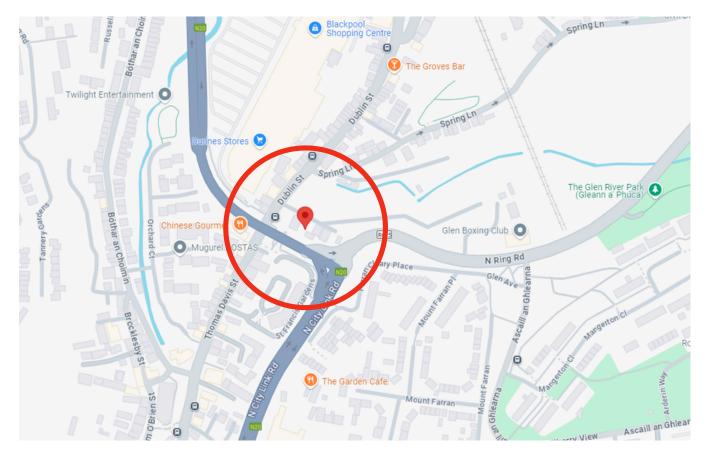

side of the property, carpet flooring, one centre light piece, one electric space heater, four power points, neutral décor, built-in shelving, and built-in wardrobe units for storage.



# | BEDROOM 2

3.51m x 2.88m (11'5" x 9'4")

Another generous sized double bedroom has one window to the side of the property, carpet flooring, one centre light piece, one electric space heater, three power points, neutral décor, built-in shelving, and built-in wardrobe units for storage.



#### | BATHROOM

1.68m x 2.58m (5'5" x 8'4")

The main bathroom features a four piece suite including an immersion shower fitted over the bath, floor and wall tiling, one centre light piece, extractor fan, and neutral décor.



# | FLOOR PLAN

APARTMENT



## | DIRECTIONS

Please see Eircode T23 WD59 for directions.



## ALL ENQUIRIES TO:

Sean McCarthy 086 8385768 sean@eracork.ie





**Disclaimer:** The above details are for guidance only and do not form part of any contract. They have been prepared with care but we are not responsible for any inaccuracies. All descriptions, dimensions, references to condition and necessary permission for use and occupation, and other details are given in good faith and are believed to be correct but any intending purchaser or tenant should not rely on them as statements or representations of fact but must satisfy himself / herself by inspection or otherwise as to the correctness of each of them. In the event of any inconsistency between these particulars and the contract of sale, the latter shall prevail. The details are issued on the understanding that all negotia