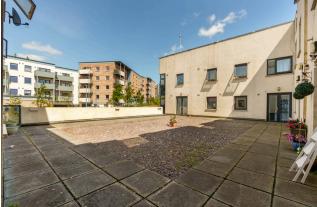

#### | FEATURES

- Approx. 55 Sq. M. / 592 Sq. Ft.
- Built in 2004
- BER C2
- Double glazed PVC windows
- Electric heating
- New carpet flooring
- Balcony area
- Allocated parking space
- Access to a spacious communal patio area
- Rental potential of €1,650 per month
- Management fees €2,400 per annum (€2,250 is Early Payment Discount is implemented)
- Superb location adjacent to Blackpool Shopping Centre and walking distance to Cork city centre
- Easy access to N20 road network
- On the 203, 207A and 215 bus routes

# | KITCHEN/DINING/ LIVING

5.01m x 4.37m (17'4" x 14'3")

This bright, open plan room has laminate flooring, two light pieces, one electric heater, power points, and neutral décor throughout. The kitchen features units at eye and floor level in an L-shape with extensive worktop counter, tile splashback, space for an oven/hob/extractor fan, plumbing for a washing machine, space for а dishwasher, and space for an under counter fridge freezer. A glass PVC door to the rear allows access to the superb communal patio area.