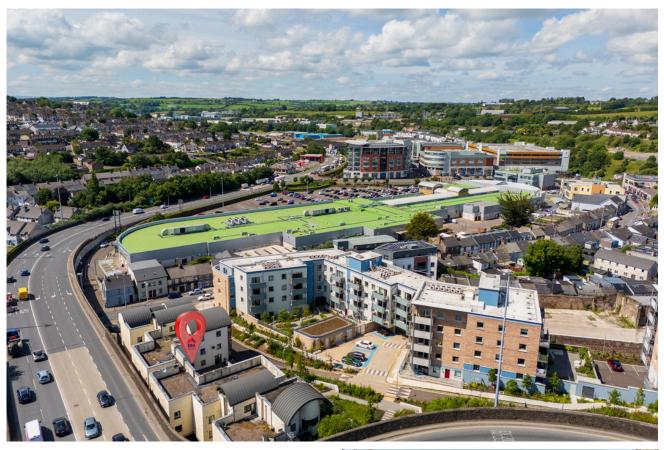

# 5 Glen Hall Apartments, Thomas Davis Street, Blackpool, Cork

ERA Downey McCarthy are pleased to present to the market this two bedroom, first floor apartment ideally located on Thomas Davis Street in Blackpool, Cork. The property benefits from its location adjacent to Blackpool Shopping Centre and its close proximity to Cork city centre and all essential and recreational amenities.

#### | FEATURES

- Approx. 55 Sq. M. / 592 Sq. Ft.
- Built in 2004
- BER C2
- Double glazed PVC windows
- Electric heating
- New carpet flooring
- Balcony area
- Allocated parking space
- Access to a spacious communal patio area
- Rental potential of €1,650 per month
- Management fees €2,400 per annum (€2,250 is Early Payment Discount is implemented)
- Superb location adjacent to Blackpool Shopping Centre and walking distance to Cork city centre
- Easy access to N20 road network
- On the 203, 207A and 215 bus routes