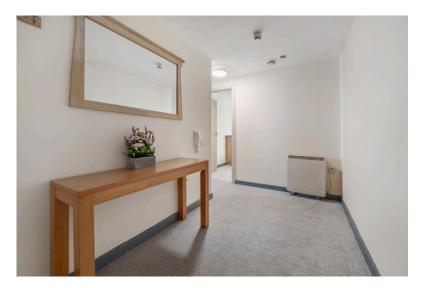

#### | RECEPTION HALLWAY

3.48m x 1.86m (11'4" x 6'1")

A timber door allows access to the spacious main reception hallway, which has carpet flooring, one centre light piece, one storage heater, access to a hot press, neutral décor, and power points.