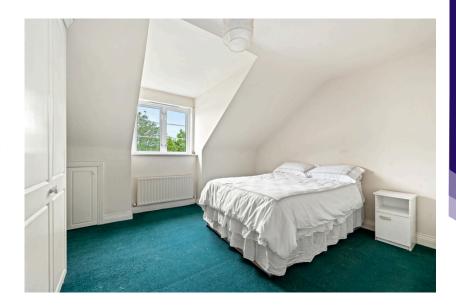

#### | BEDROOM 1

3.52m x 4m (11'5" x 13'1")

This spacious double bedroom has one dormer window to the rear of the property, one centre light piece, carpet flooring, one radiator, four power points, access to the attic space, and neutral décor.