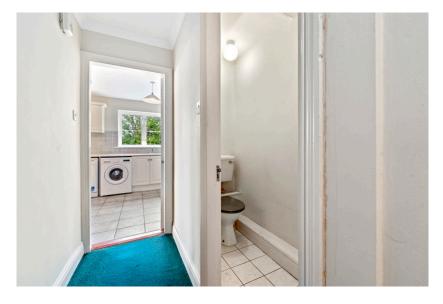

#### | GUEST W.C

2.86m x 0.79m (9'3" x 2'5")

The guest w.c features a two piece suite, tile flooring, one extractor fan, one centre light piece.

#### | KITCHEN/DINING

3.98m x 5.94m (13'0" x 19'4")

The kitchen features fitted units at eye and floor level in an L-shape with worktop counter and tile splashback. The kitchen includes an integrated oven/hob/extractor fan, a stainless steel sink, plumbing for a washing machine, plumbing for a dishwasher, and six power points. The area has tile flooring, one window overlooking the rear of the property, one centre light piece, and neutral décor.