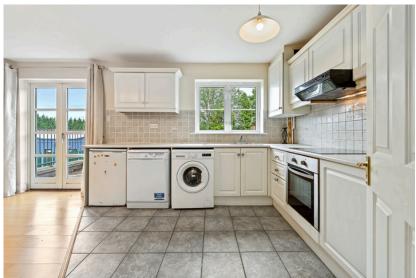

#### | KITCHEN/DINING

3.98m x 5.94m (13'0" x 19'4")

The kitchen features fitted units at eye and floor level in an L-shape with worktop counter and tile splashback. The kitchen includes an integrated oven/hob/extractor fan, a stainless steel sink, plumbing for a washing machine, plumbing for a dishwasher, and six power points. The area has tile flooring, one window overlooking the rear of the property, one centre light piece, and neutral décor.