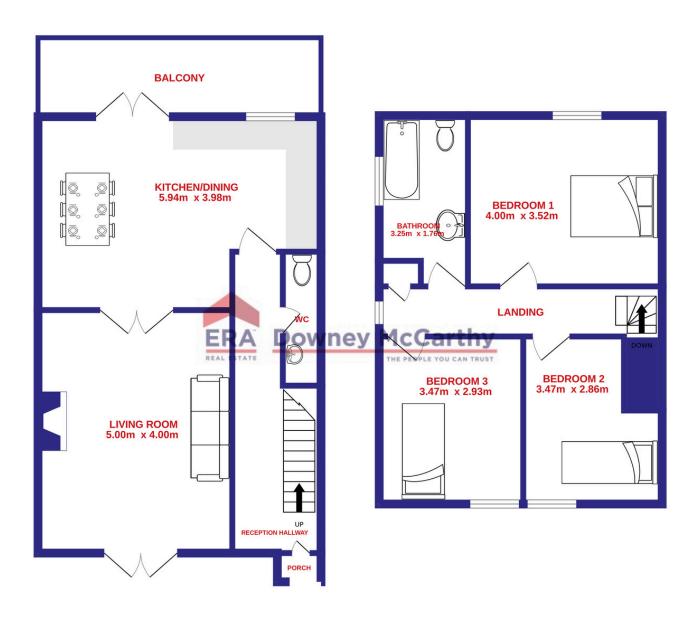

### | FLOOR PLAN

GROUND FLOOR 1ST FLOOR

#### | RECEPTION HALLWAY

6.2m x 1.82m (20'3" x 5'9")

A timber door with stain glass panelling allows access into the main reception hallway. The hallway has carpet flooring, one radiator, one centre light piece, neutral décor, two power points, and an intercom system for the main gate.

#### | GUEST W.C

2.86m x 0.79m (9'3" x 2'5")

The guest w.c features a two piece suite, tile flooring, one extractor fan, one centre light piece.

#### | LIVING ROOM

5m x 4m (16'4" x 13'1")

The spacious living room has French double doors to the front of the property, which lead to a Juliet style balcony. The room has carpet flooring, a feature fireplace with electric fire, one centre light piece with ceiling rose, one radiator, four power points, and French double doors through to the kitchen/dining area.

#### | KITCHEN/DINING

3.98m x 5.94m (13'0" x 19'4")

The kitchen features fitted units at eye and floor level in an L-shape with worktop counter and tile splashback. The kitchen includes an integrated oven/hob/extractor fan, a stainless steel sink, plumbing for a washing machine, plumbing for a dishwasher, and six power points. The area has tile flooring, one window overlooking the rear of the property, one centre light piece, and neutral décor.

The dining area has laminate timber flooring, one centre light piece, one radiator, a smoke alarm, fuse board, two power points, and glass double doors allow access to the rear balcony area.

#### | STAIRS AND LANDING

0.92m x 5.92m (3'0" x 19'4")

The stairs and landing are fitted with carpet flooring throughout. At the top of the landing there is one centre light piece, one radiator, one window to the side of the property, a smoke alarm, four power points, and an access hatch to the attic.

#### | BEDROOM 1

3.52m x 4m (11'5" x 13'1")

This spacious double bedroom has one dormer window to the rear of the property, one centre light piece, carpet flooring, one radiator, four power points, access to the attic space, and neutral décor.

#### | BEDROOM 2

3.47m x 2.86m (11'3" x 9'3")

This bedroom has one dormer window to the front of the property, one centre light piece, carpet flooring, one radiator, two power points, and built-in storage space.

#### | BEDROOM 3

3.47m x 2.93m (11'3" x 9'6")

This bedroom has one dormer window to the front of the property, carpet flooring, one radiator, one centre light piece, built-in storage space, and two power points.

#### | BATHROOM

3.25m x 1.76m (10'6" x 5'7")

The main bathroom features a four piece suite including a Mira Elite electric shower fitted over the bath, floor and wall tiling, one frosted window, one radiator, and one centre light piece.