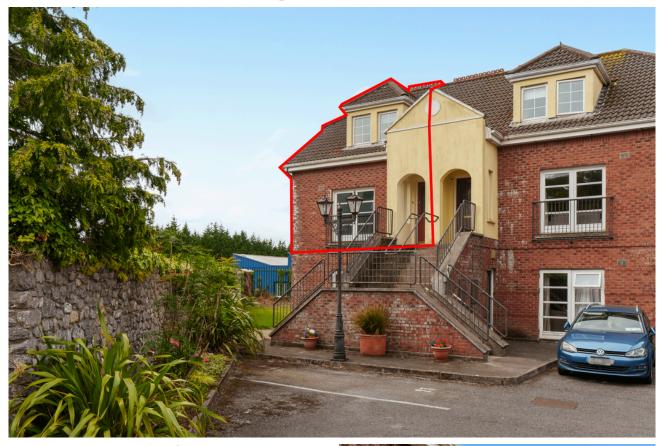

# 24 Summerville, Reeves Wood, Douglas, Cork

ERA Downey McCarthy Auctioneers are delighted to present to the market this ideally located three bedroom duplex, situated in a secure gated complex just off the Douglas Road. The property is within walking distance of Douglas village and all amenities including primary and secondary schools, gyms, shopping centre, banks etc. The property is within easy access to the South Ring Road network, making it easily accessible to Cork Airport and the Jack Lynch Tunnel.

#### | FEATURES

- Approx. 109.78 Sq. M. / 1,182 Sq. Ft.
- Built in 1997
- BER C1
- Gas fired central heating
- Double glazed PVC windows
- Three bedrooms
- South west facing balcony area
- Allocated parking space within a secure gated complex
- A stones' throw from Douglas Village
- Fantastic location close to a host of amenities including primary and secondary schools, gym, shopping centres, shops, banks, restaurants