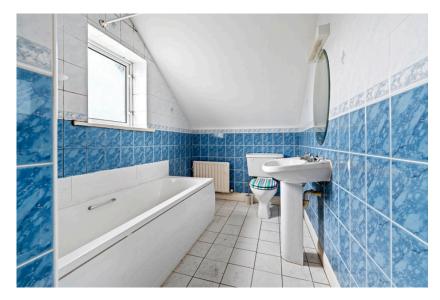

#### | BATHROOM

3.25m x 1.76m (10'6" x 5'7")

The main bathroom features a four piece suite including a Mira Elite electric shower fitted over the bath, floor and wall tiling, one frosted window, one radiator, and one centre light piece.