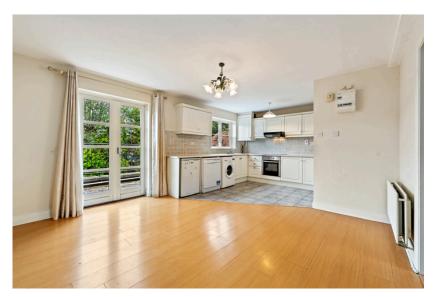

#### | KITCHEN/DINING

3.98m x 5.94m (13'0" x 19'4")

The kitchen features fitted units at eye and floor level in an L-shape with worktop counter and tile splashback. The kitchen includes an integrated oven/hob/extractor fan, a stainless steel sink, plumbing for a washing machine, plumbing for a dishwasher, and six power points. The area has tile flooring, one window overlooking the rear of the property, one centre light piece, and neutral décor.

The dining area has laminate timber flooring, one centre light piece, one radiator, a smoke alarm, fuse board, two power points, and glass double doors allow access to the rear balcony area.