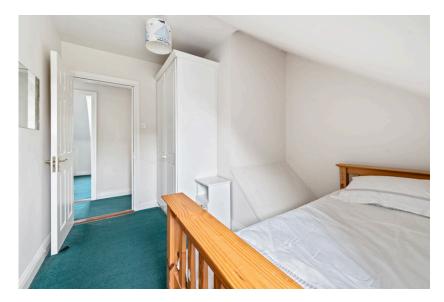

#### | STAIRS AND LANDING

0.92m x 5.92m (3'0" x 19'4")

The stairs and landing are fitted with carpet flooring throughout. At the top of the landing there is one centre light piece, one radiator, one window to the side of the property, a smoke alarm, four power points, and an access hatch to the attic.

#### | BEDROOM 1

3.52m x 4m (11'5" x 13'1")

This spacious double bedroom has one dormer window to the rear of the property, one centre light piece, carpet flooring, one radiator, four power points, access to the attic space, and neutral décor.