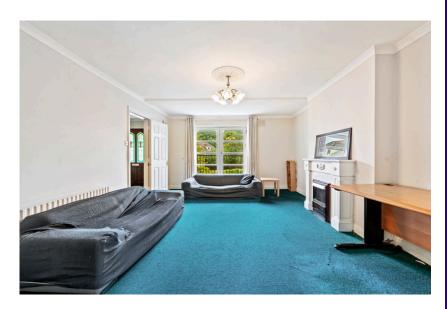

#### | LIVING ROOM

5m x 4m (16'4" x 13'1")

The spacious living room has French double doors to the front of the property, which lead to a Juliet style balcony. The room has carpet flooring, a feature fireplace with electric fire, one centre light piece with ceiling rose, one radiator, four power points, and French double doors through to the kitchen/dining area.