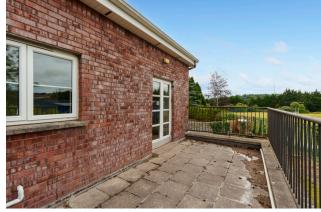

The dining area has laminate timber flooring, one centre light piece, one radiator, a smoke alarm, fuse board, two power points, and glass double doors allow access to the rear balcony area.