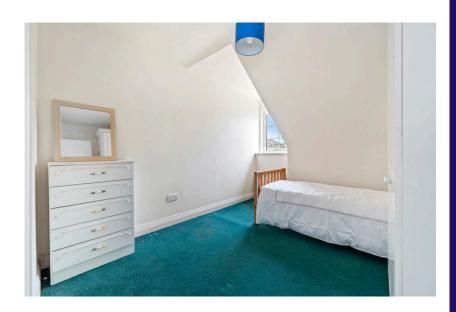

#### | BEDROOM 2

3.47m x 2.86m (11'3" x 9'3")

This bedroom has one dormer window to the front of the property, one centre light piece, carpet flooring, one radiator, two power points, and built-in storage space.

#### | BEDROOM 3

3.47m x 2.93m (11'3" x 9'6")

This bedroom has one dormer window to the front of the property, carpet flooring, one radiator, one centre light piece, built-in storage space, and two power points.