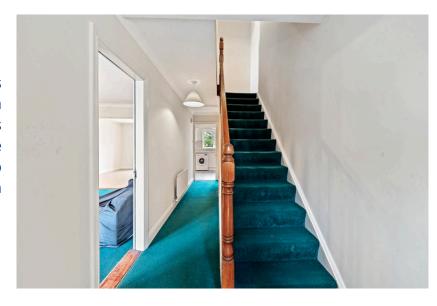

#### | RECEPTION HALLWAY

6.2m x 1.82m (20'3" x 5'9")

A timber door with stain glass panelling allows access into the main reception hallway. The hallway has carpet flooring, one radiator, one centre light piece, neutral décor, two power points, and an intercom system for the main gate.

#### | STAIRS AND LANDING

0.92m x 5.92m (3'0" x 19'4")

The stairs and landing are fitted with carpet flooring throughout. At the top of the landing there is one centre light piece, one radiator, one window to the side of the property, a smoke alarm, four power points, and an access hatch to the attic.