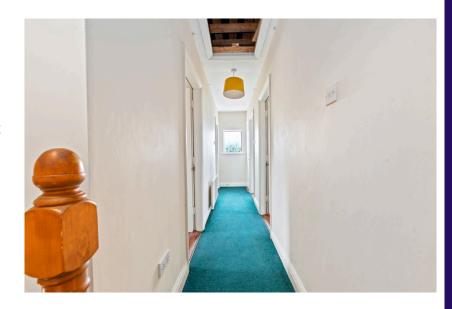

#### | STAIRS AND LANDING

0.92m x 5.92m (3'0" x 19'4")

The stairs and landing are fitted with carpet flooring throughout. At the top of the landing there is one centre light piece, one radiator, one window to the side of the property, a smoke alarm, four power points, and an access hatch to the attic.