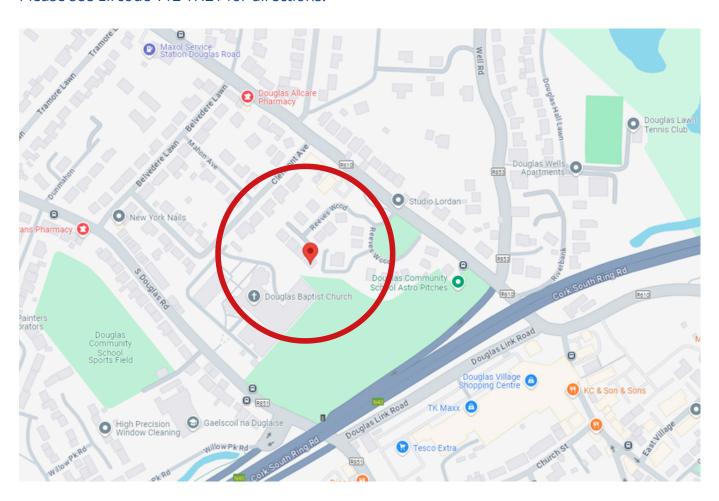

utral décor.



#### | BEDROOM 2

3.47m x 2.86m (11'3" x 9'3")

This bedroom has one dormer window to the front of the property, one centre light piece, carpet flooring, one radiator, two power points, and built-in storage space.



#### | BEDROOM 3

3.47m x 2.93m (11'3" x 9'6")

This bedroom has one dormer window to the front of the property, carpet flooring, one radiator, one centre light piece, built-in storage space, and two power points.



#### | BATHROOM

3.25m x 1.76m (10'6" x 5'7")

The main bathroom features a four piece suite including a Mira Elite electric shower fitted over the bath, floor and wall tiling, one frosted window, one radiator, and one centre light piece.



### | FLOOR PLAN

GROUND FLOOR 1ST FLOOR



#### | DIRECTIONS

Please see Eircode T12 YH21 for directions.



## | ALL ENQUIRIES TO:

Will Lyons 087 6494740 will@eracork.ie





**Disclaimer:** The above details are for guidance only and do not form part of any contract. They have been prepared with care but we are not responsible for any inaccuracies. All descriptions, dimensions, references to condition and necessary permission for use and occupation, and other details are given in good faith and are believed to be correct but any intending purchaser or tenant should not rely on them as statements or representations of fact but must satisfy himself / herself by inspection or otherwise as to the correctness of each of them. In the event of any inconsistency between these particulars and the contract of sale, the latter shall prevail. The details are issued on the understanding that all negotiat