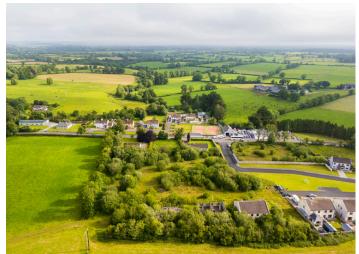

Gort Na hAbhainn comprises a well-located residential estate on the west side of Milford village. Milford lies on R515 approximately 13 km to the west of Charleville and 4 km to the east of Dromcolliher. Other nearby towns include Mallow, Kanturk, Newmarket and Newcastlewest.

## | FEATURES

The property for sale extends to approximately 1.7 Ha. (4.24 acres) held under folio CK121975F. It comprises the unfinished areas of the Gort Na hAbhainn estate together with the entrance, existing estate roads and common areas. The entire incorporates a gentle gradient which falls from South to North and boundaries throughout are clearly defined. The original planning grant (05248) had allowed for the development of 35 No. houses of which 14 No. have been completed. Hence, scope for a further 21 units in detached and semi-detached formats remained.