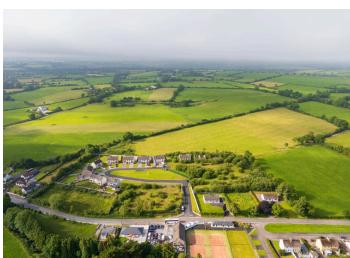

Gort Na hAbhainn comprises a well-located residential estate on the west side of Milford village. Milford lies on R515 approximately 13 km to the west of Charleville and 4 km to the east of Dromcolliher. Other nearby towns include Mallow, Kanturk, Newmarket and Newcastlewest.

## | FEATURES

The property for sale extends to approximately 1.7 Ha. (4.24 acres) held under folio CK121975F. It comprises the unfinished areas of the Gort Na hAbhainn estate together with the entrance, existing estate roads and common areas. The entire incorporates a gentle gradient which falls from South to North and boundaries throughout are clearly defined. The original planning grant (05248) had allowed for the development of 35 No. houses of which 14 No. have been completed. Hence, scope for a further 21 units in detached and semi-detached formats remained.