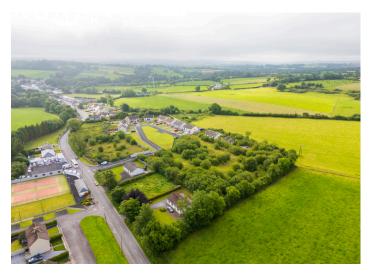

Gort Na hAbhainn comprises a well-located residential estate on the west side of Milford village. Milford lies on R515 approximately 13 km to the west of Charleville and 4 km to the east of Dromcolliher. Other nearby towns include Mallow, Kanturk, Newmarket and Newcastlewest.