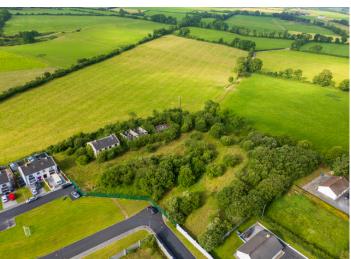

Gort Na hAbhainn comprises a well-located residential estate on the west side of Milford village. Milford lies on R515 approximately 13 km to the west of Charleville and 4 km to the east of Dromcolliher. Other nearby towns include Mallow, Kanturk, Newmarket and Newcastlewest.

## | FEATURES

The property for sale extends to approximately 1.7 Ha. (4.24 acres) held under folio CK121975F. It comprises the unfinished areas of the Gort Na hAbhainn estate together with the entrance, existing estate roads and common areas. The entire incorporates a gentle gradient which falls from South to North and boundaries throughout are clearly defined. The original planning grant (05248) had allowed for the development of 35 No. houses of which 14 No. have been completed. Hence, scope for a further 21 units in detached and semi-detached formats remained.