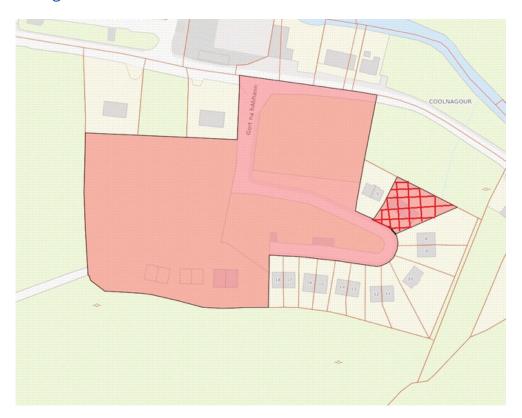

## | FEATURES

The property for sale extends to approximately 1.7 Ha. (4.24 acres) held under folio CK121975F. It comprises the unfinished areas of the Gort Na hAbhainn estate together with the entrance, existing estate roads and common areas. The entire incorporates a gentle gradient which falls from South to North and boundaries throughout are clearly defined. The original planning grant (05248) had allowed for the development of 35 No. houses of which 14 No. have been completed. Hence, scope for a further 21 units in detached and semi-detached formats remained.

Under the Cork County Development 2022 - 2028 this location is zoned as 'Urban Area'.

- Well located
- Positive planning history
- Serviced development opportunity
- 'Urban Area' zoning