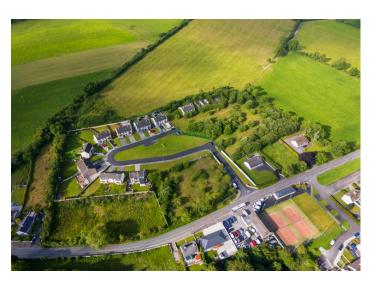

Gort Na hAbhainn comprises a well-located residential estate on the west side of Milford village. Milford lies on R515 approximately 13 km to the west of Charleville and 4 km to the east of Dromcolliher. Other nearby towns include Mallow, Kanturk, Newmarket and Newcastlewest.

## | FEATURES

The property for sale extends to approximately 1.7 Ha. (4.24 acres) held under folio CK121975F. It comprises the unfinished areas of the Gort Na hAbhainn estate together with the entrance, existing estate roads and common areas. The entire incorporates a gentle gradient which falls from South to North and boundaries throughout are clearly defined. The original planning grant (05248) had allowed for the development of 35 No. houses of which 14 No. have been completed. Hence, scope for a further 21 units in detached and semi-detached formats remained.