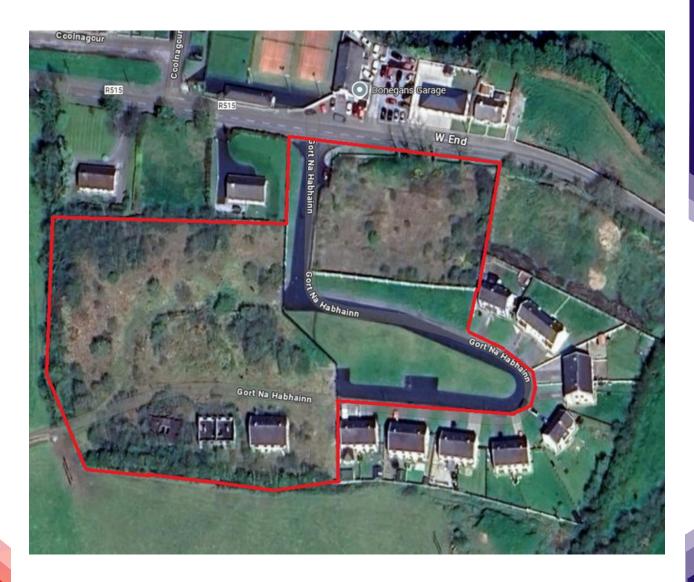

Gort Na hAbhainn comprises a well-located residential estate on the west side of Milford village. Milford lies on R515 approximately 13 km to the west of Charleville and 4 km to the east of Dromcolliher. Other nearby towns include Mallow, Kanturk, Newmarket and Newcastlewest.

## | FEATURES

The property for sale extends to approximately 1.7 Ha. (4.24 acres) held under folio CK121975F. It comprises the unfinished areas of the Gort Na hAbhainn estate together with the entrance, existing estate roads and common areas. The entire incorporates a gentle gradient which falls from South to North and boundaries throughout are clearly defined. The original planning grant (05248) had allowed for the development of 35 No. houses of which 14 No. have been completed. Hence, scope for a further 21 units in detached and semi-detached formats remained.

Under the Cork County Development 2022 - 2028 this location is zoned as 'Urban Area'.

- Well located
- Positive planning history
- Serviced development opportunity
- 'Urban Area' zoning