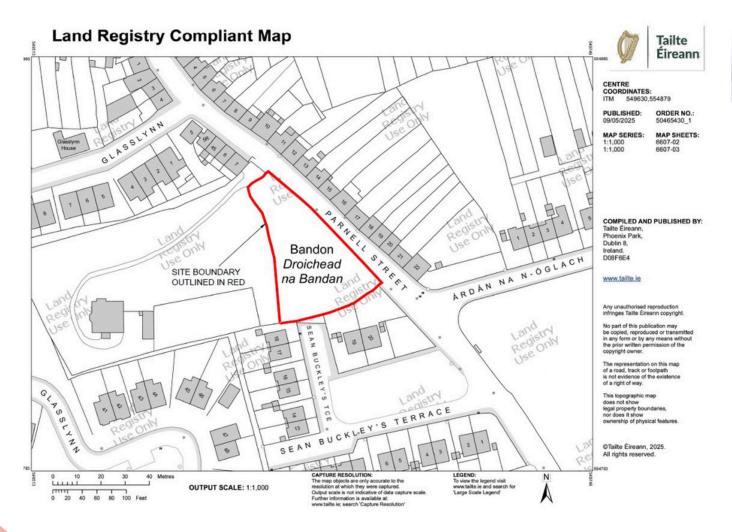

## | FEATURES

The site for sale extends to a total area of approximately 0.169 Ha. (0.417 acre) in a roughly triangular shape. It incorporates a gentle gradient which falls from South to North and includes extensive road frontage directly onto Parnell Street of approximately 70 meters.

Under the Cork County Development Plan 2022 - 2028 this area is zoned as Existing R- Existing Residential / Mixed Residential and Other Uses, and as such is suited to a new development, subject to planning permission.