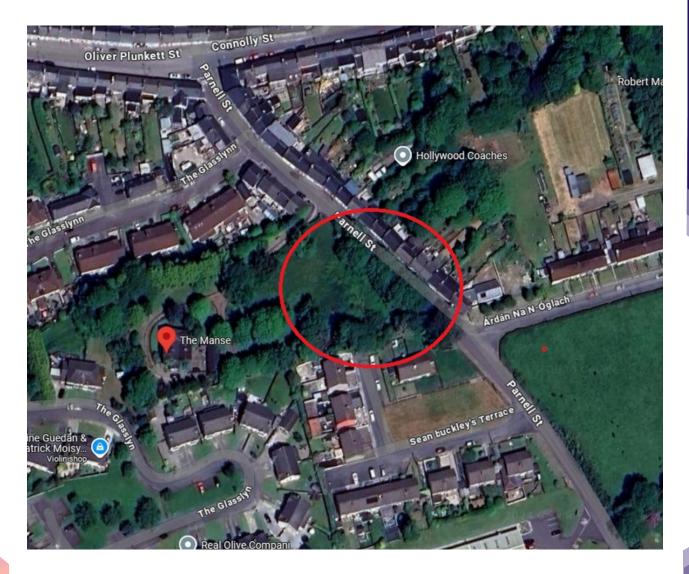

Situated on the south-east side of Bandon town, this site is very centrally located and remains within c.500 meters of the main street. It lies on the east side of Parnell Street, between its junctions with Connolly Street and Árdán Na nÓglach. This is a predominantly residential location with a mix of terraced, semi-detached, and detached housing to all sides.

## | FEATURES

The site for sale extends to a total area of approximately 0.169 Ha. (0.417 acre) in a roughly triangular shape. It incorporates a gentle gradient which falls from South to North and includes extensive road frontage directly onto Parnell Street of approximately 70 meters.