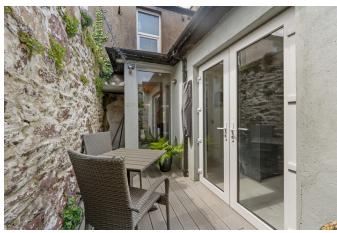

#### | KITCHEN

2.63m x 2.56m (8'6" x 8'3")

This fantastic kitchen area is fitted with modern units at eye and floor level in an attractive colour scheme, with worktop counter and impressive tile splashback. The kitchen includes a stainless steel sink, integrated oven/hob/extractor fan, integrated fridge freezer, and an integrated dishwasher. The room has a Velux window which floods the area with natural light, recessed spot lighting, a kickboard heater, ample power points, and double glass doors allow access to the enclosed rear decking area.

## | GARDENS AND EXTERIOR

The front of the property is fully enclosed with block built walls and iron railings. There is a small courtyard which is maintenance free.

The rear of the property offers a fully enclosed and private decking area.