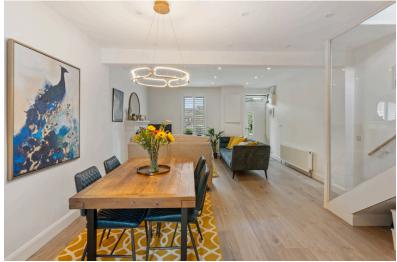

### OPEN PLAN LIVING/ DINING ROOM

6.64m x 4.55m (21'7" x 14'9")

An impressive door with glass panelling allows access into the property, opening onto the superb living/dining room. This area has one window to the front of the property, high quality laminate flooring, a feature marble fireplace, recessed spot lighting, one centre light piece, attractive neutral décor, two radiators, and six power points. An open arch allows access to a rear hall, allowing access through to the kitchen and main bathroom.