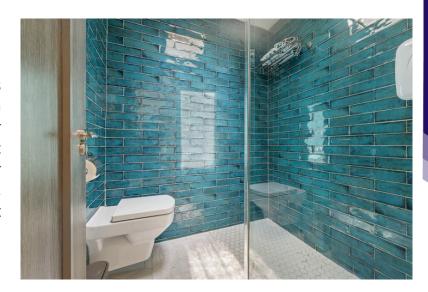

#### | BATHROOM

1.75m x 1.57m (5'7" x 5'1")

Located on the ground floor, this beautifully appointed bathroom features a three piece suite including a large corner shower cubicle incorporating an electric shower. The room has electric underfloor heating, impressive floor and wall tiling, one Velux window, and recessed spot lighting.