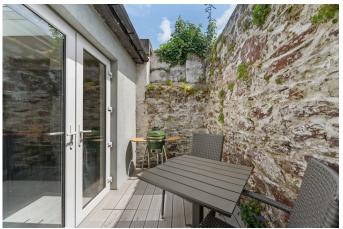

## | GARDENS AND EXTERIOR

The front of the property is fully enclosed with block built walls and iron railings. There is a small courtyard which is maintenance free.

The rear of the property offers a fully enclosed and private decking area.