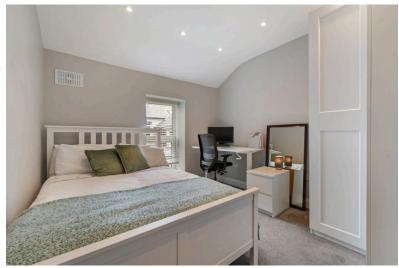

#### | BEDROOM 2

3.3m x 2.91m (10'8" x 9'5")

Another double bedroom has one window to the rear of the property, carpet flooring, one radiator, attractive neutral décor, recessed spot lighting, power points, and wardrobe units for storage.