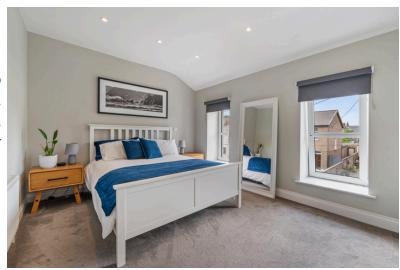

#### | BEDROOM 1

3.05m x 4.48m (10'0" x 14'6")

This spacious double bedroom has two windows to the front of the property, carpet flooring, attractive neutral décor, recessed spot lighting, one radiator, power points, and wardrobe units for storage.