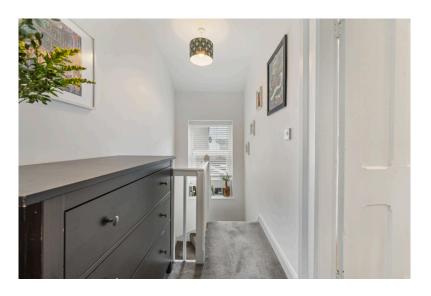

#### | STAIRS AND LANDING

3.3m x 1.48m (10'8" x 4'8")

The stairs and landing are fitted with carpet flooring throughout. The landing area has one window to the rear of the property, one centre light piece, attractive neutral décor, and an access hatch to the attic.