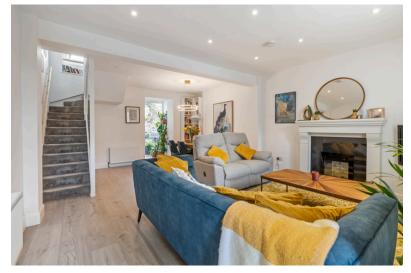

### OPEN PLAN LIVING/ DINING ROOM

6.64m x 4.55m (21'7" x 14'9")

An impressive door with glass panelling allows access into the property, opening onto the superb living/dining room. This area has one window to the front of the property, high quality laminate flooring, a feature marble fireplace, recessed spot lighting, one centre light piece, attractive neutral décor, two radiators, and six power points. An open arch allows access to a rear hall, allowing access through to the kitchen and main bathroom.