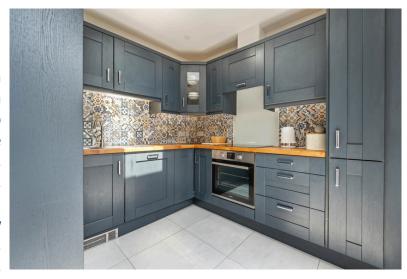

#### | KITCHEN

2.63m x 2.56m (8'6" x 8'3")

This fantastic kitchen area is fitted with modern units at eye and floor level in an attractive colour scheme, with worktop counter and impressive tile splashback. The kitchen includes a stainless steel sink, integrated oven/hob/extractor fan, integrated fridge freezer, and an integrated dishwasher. The room has a Velux window which floods the area with natural light, recessed spot lighting, a kickboard heater, ample power points, and double glass doors allow access to the enclosed rear decking area.