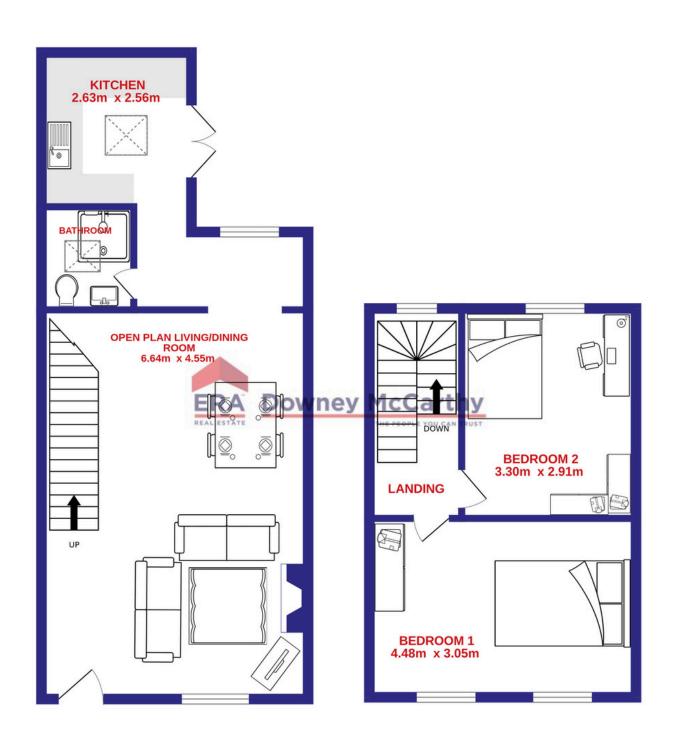

Accommodation consists of open plan living/dining room, modern kitchen, and main bathroom on the ground floor. Upstairs the property offers two spacious double bedrooms.

AMV: €325,000

### OPEN PLAN LIVING/ DINING ROOM

6.64m x 4.55m (21'7" x 14'9")

An impressive door with glass panelling allows access into the property, opening onto the superb living/dining room. This area has one window to the front of the property, high quality laminate flooring, a feature marble fireplace, recessed spot lighting, one centre light piece, attractive neutral décor, two radiators, and six power points. An open arch allows access to a rear hall, allowing access through to the kitchen and main bathroom.

#### | KITCHEN

2.63m x 2.56m (8'6" x 8'3")

This fantastic kitchen area is fitted with modern units at eye and floor level in an attractive colour scheme, with worktop counter and impressive tile splashback. The kitchen includes a stainless steel sink, integrated oven/hob/extractor fan, integrated fridge freezer, and an integrated dishwasher. The room has a Velux window which floods the area with natural light, recessed spot lighting, a kickboard heater, ample power points, and double glass doors allow access to the enclosed rear decking area.

#### | BATHROOM

1.75m x 1.57m (5'7" x 5'1")

Located on the ground floor, this beautifully appointed bathroom features a three piece suite including a large corner shower cubicle incorporating an electric shower. The room has electric underfloor heating, impressive floor and wall tiling, one Velux window, and recessed spot lighting.

#### | STAIRS AND LANDING

3.3m x 1.48m (10'8" x 4'8")

The stairs and landing are fitted with carpet flooring throughout. The landing area has one window to the rear of the property, one centre light piece, attractive neutral décor, and an access hatch to the attic.

#### | BEDROOM 1

3.05m x 4.48m (10'0" x 14'6")

This spacious double bedroom has two windows to the front of the property, carpet flooring, attractive neutral décor, recessed spot lighting, one radiator, power points, and wardrobe units for storage.

#### | BEDROOM 2

3.3m x 2.91m (10'8" x 9'5")

Another double bedroom has one window to the rear of the property, carpet flooring, one radiator, attractive neutral décor, recessed spot lighting, power points, and wardrobe units for storage.

# | FLOOR PLAN

GROUND FLOOR 1ST FLOOR