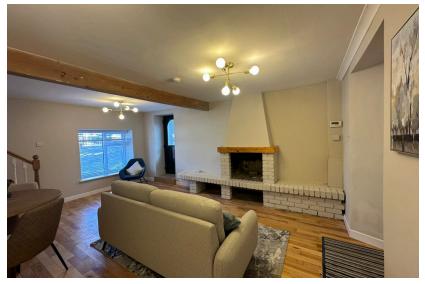

#### | LIVING ROOM/LOUNGE

5.92m x 4.74m (19'4" x 15'5")

A new solid teak door with centre glass panelling allows access into the spacious open plan living beautifully room/lounge. The presented room has one window to the front of the property, three light fittings, feature fireplace, high quality solid timber flooring, two radiators, under stair storage, and attractive neutral décor. A door allows access into the kitchen.