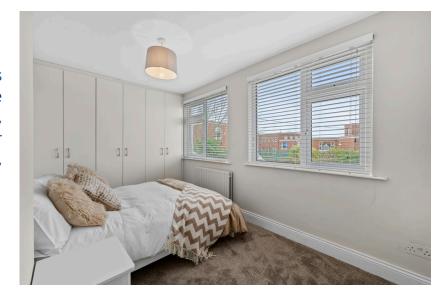

#### | BEDROOM 2

3.11m x 4.61m (10'2" x 15'1")

Another large double bedroom has two windows to the rear of the property, quality carpet flooring, impressive built-in wardrobe units for storage, attractive neutral décor, centre light fitting and a radiator.