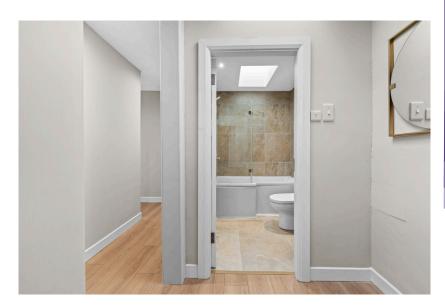

#### | MAIN BATHROOM

3.18m x 2.61m (10'4" x 8'5")

The well-appointed bathroom features a four piece suite including a Triton T80 electric shower fitted over the bath, high quality floor and wall tiling, recessed spot lighting, one Velux window, fitted mirror and storage space.