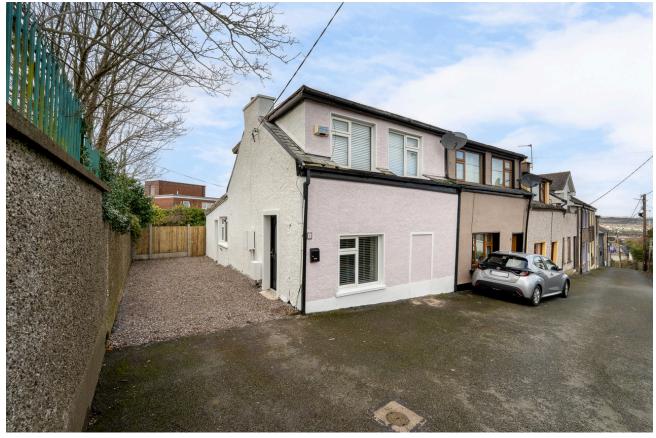

# 8 Stream Hill, Dillons Cross, Cork

ERA Downey McCarthy Auctioneers are delighted to launch to the market this newly renovated and immaculately presented, four bedroom, end of terrace property which has been beautifully finished throughout. The property offers four bedrooms, a large west facing rear garden, and private parking, in a convenient and attractive location close to all local amenities in Dillons Cross, Gardiner's Hill and Montenotte. As well as being within 20 minutes walking distance of Cork city centre (2.4 kms), this property is an ideal first time buy, or indeed a shrewd investment, viewing comes highly recommended to appreciate what this fine home has to offer.

#### **I FEATURES**

- Approx. 91.35 Sq. M. / 983 Sq. Ft.
- Originally built in 1930 approx.
- Extensively renovated in 2024/5
- BER D1 with potential to increase to a B1 rating subject to specific works as detailed in the BER Advisory Report
- Immaculately presented throughout
- Natural gas fired central heating
- Four bedrooms 2 up, 2 down
- Large west facing rear garden
- Secure gates provide access to the back garden and shed.
- Private off street parking space to the side of the house
- 15 minutes' walk from Cork city centre
- Serviced by the 208 bus route
- Close to local amenities including shops, bars, cafes, schools and church
- Ideal first time buy/investment property