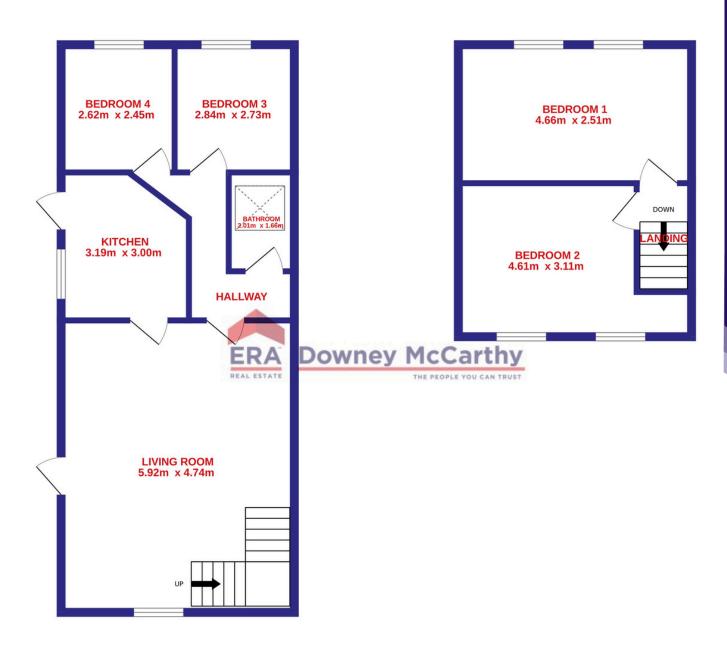

## | FLOOR PLAN

GROUND FLOOR 1ST FLOOR

#### | LIVING ROOM/LOUNGE

5.92m x 4.74m (19'4" x 15'5")

A new solid teak door with centre glass panelling allows access into the spacious open plan living beautifully room/lounge. The presented room has one window to the front of the property, three light fittings, feature fireplace, high quality solid timber flooring, two radiators, under stair storage, and attractive neutral décor. A door allows access into the kitchen.

#### | KITCHEN

3.19m x 3m (10'4" x 9'8")

The kitchen has one window and one door to the side of the property, solid fitted units at eye and floor level with an extensive worktop counter, brand new built-in oven/hob/extractor fan, a stainless steel sink, plumbing for a washing machine, attractive neutral décor, radiator, centre light fitting, smoke alarm, and plenty of storage space. The newly fitted gas boiler is also housed within this room.

#### | MAIN HALLWAY

3.18m x 2.61m (10'4" x 8'5")

A newly constructed hallway is tastefully finished with one Velux window, high quality timber flooring, attractive neutral décor, and recessed spot lighting.

#### | MAIN BATHROOM

3.18m x 2.61m (10'4" x 8'5")

The well-appointed bathroom features a four piece suite including a Triton T80 electric shower fitted over the bath, high quality floor and wall tiling, recessed spot lighting, one Velux window, fitted mirror and storage space.

#### | BEDROOM 3

2.84m x 2.73m (9'3" x 8'9")

Located on the ground floor, this bedroom has one window to the rear of the property, high quality timber flooring, one centre light fitting and one radiator.

#### | BEDROOM 4

2.62m x 2.45m (8'5" x 8'0")

This bedroom has one window overlooking the rear of the property, quality timber flooring, centre light fitting and radiator.

#### | STAIRS AND LANDING

3.11m x 0.6m (10'2" x 1'9")

The stairs and landing are fitted with high quality carpet flooring throughout. At the top of the landing there are solid doors leading to both upstairs bedrooms.

#### | BEDROOM 1

2.51m x 4.66m (8'2" x 15'2")

This spacious double bedroom has two windows overlooking the front of the property, allowing extensive natural light to flood the room. There is high quality carpet flooring, attractive neutral décor, one centre light fitting and one radiator.

#### | BEDROOM 2

3.11m x 4.61m (10'2" x 15'1")

Another large double bedroom has two windows to the rear of the property, quality carpet flooring, impressive built-in wardrobe units for storage, attractive neutral décor, centre light fitting and a radiator.