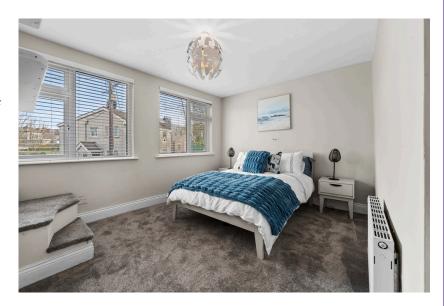

#### | BEDROOM 1

2.51m x 4.66m (8'2" x 15'2")

This spacious double bedroom has two windows overlooking the front of the property, allowing extensive natural light to flood the room. There is high quality carpet flooring, attractive neutral décor, one centre light fitting and one radiator.