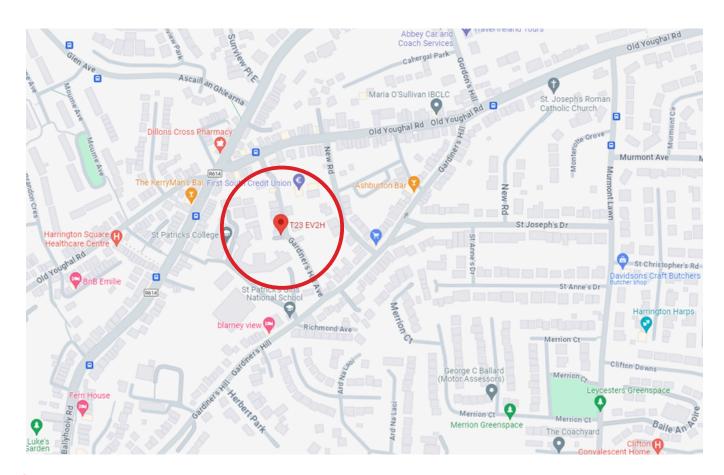

ted with high quality carpet flooring throughout. At the top of the landing there are solid doors leading to both upstairs bedrooms.



#### | BEDROOM 1

2.51m x 4.66m (8'2" x 15'2")

This spacious double bedroom has two windows overlooking the front of the property, allowing extensive natural light to flood the room. There is high quality carpet flooring, attractive neutral décor, one centre light fitting and one radiator.



#### | BEDROOM 2

3.11m x 4.61m (10'2" x 15'1")

Another large double bedroom has two windows to the rear of the property, quality carpet flooring, impressive built-in wardrobe units for storage, attractive neutral décor, centre light fitting and a radiator.



## | FLOOR PLAN

GROUND FLOOR 1ST FLOOR



#### | DIRECTIONS

Please see Eircode T23 EV2H for directions.



### | ALL ENQUIRIES TO:













Caroline Downey BA, MSc, MIPAV MMCEPI 083 0255433 caroline@eracork.ie



**Disclaimer:** The above details are for guidance only and do not form part of any contract. They have been prepared with care but we are not responsible for any inaccuracies. All descriptions, dimensions, references to condition and necessary permission for use and occupation, and other details are given in good faith and are believed to be correct but any intending purchaser or tenant should not rely on them as statements or representations of fact but must satisfy himself / herself by inspection or otherwise as to the correctness of each of them. In the event of any inconsistency between these particulars and the contract of sale, the latter shall prevail. The details are iss