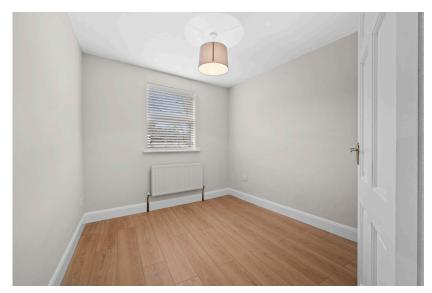

#### | BEDROOM 3

2.84m x 2.73m (9'3" x 8'9")

Located on the ground floor, this bedroom has one window to the rear of the property, high quality timber flooring, one centre light fitting and one radiator.

#### | BEDROOM 4

2.62m x 2.45m (8'5" x 8'0")

This bedroom has one window overlooking the rear of the property, quality timber flooring, centre light fitting and radiator.