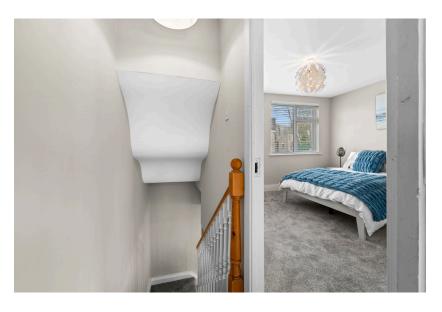

#### | STAIRS AND LANDING

3.11m x 0.6m (10'2" x 1'9")

The stairs and landing are fitted with high quality carpet flooring throughout. At the top of the landing there are solid doors leading to both upstairs bedrooms.

#### | BEDROOM 1

2.51m x 4.66m (8'2" x 15'2")

This spacious double bedroom has two windows overlooking the front of the property, allowing extensive natural light to flood the room. There is high quality carpet flooring, attractive neutral décor, one centre light fitting and one radiator.