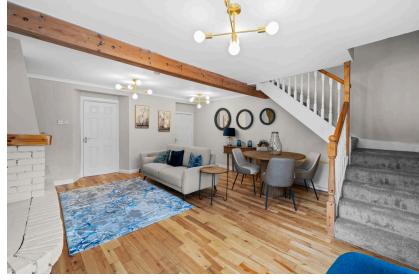

#### | LIVING ROOM/LOUNGE

5.92m x 4.74m (19'4" x 15'5")

A new solid teak door with centre glass panelling allows access into the spacious open plan living beautifully room/lounge. The presented room has one window to the front of the property, three light fittings, feature fireplace, high quality solid timber flooring, two radiators, under stair storage, and attractive neutral décor. A door allows access into the kitchen.

#### | MAIN HALLWAY

3.18m x 2.61m (10'4" x 8'5")

A newly constructed hallway is tastefully finished with one Velux window, high quality timber flooring, attractive neutral décor, and recessed spot lighting.