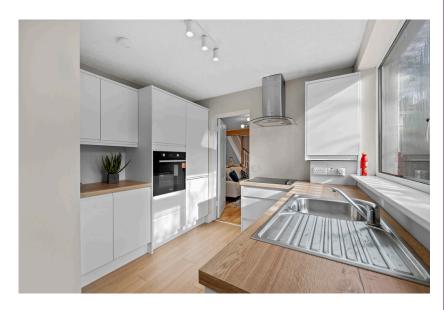

#### | KITCHEN

3.19m x 3m (10'4" x 9'8")

The kitchen has one window and one door to the side of the property, solid fitted units at eye and floor level with an extensive worktop counter, brand new built-in oven/hob/extractor fan, a stainless steel sink, plumbing for a washing machine, attractive neutral décor, radiator, centre light fitting, smoke alarm, and plenty of storage space. The newly fitted gas boiler is also housed within this room.