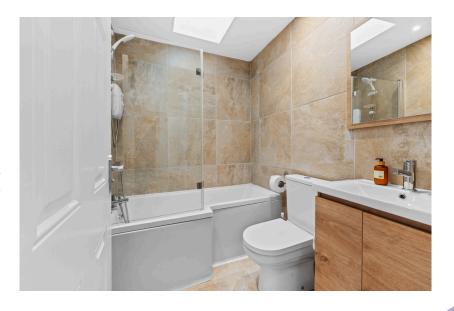

#### | MAIN BATHROOM

3.18m x 2.61m (10'4" x 8'5")

The well-appointed bathroom features a four piece suite including a Triton T80 electric shower fitted over the bath, high quality floor and wall tiling, recessed spot lighting, one Velux window, fitted mirror and storage space.