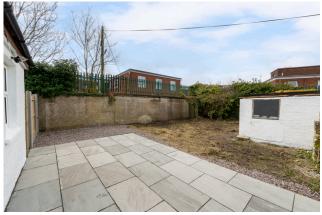

#### **I FEATURES**

- Approx. 91.35 Sq. M. / 983 Sq. Ft.
- Originally built in 1930 approx.
- Extensively renovated in 2024/5
- BER D1 with potential to increase to a B1 rating subject to specific works as detailed in the BER Advisory Report
- Immaculately presented throughout
- Natural gas fired central heating
- Four bedrooms 2 up, 2 down
- Large west facing rear garden
- Secure gates provide access to the back garden and shed.
- Private off street parking space to the side of the house
- 15 minutes' walk from Cork city centre
- Serviced by the 208 bus route
- Close to local amenities including shops, bars, cafes, schools and church
- Ideal first time buy/investment property