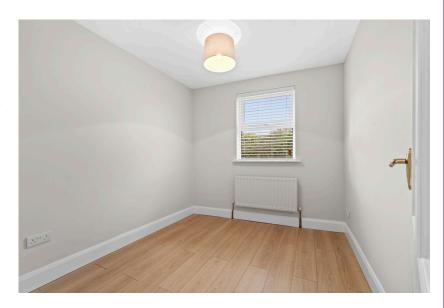

#### | BEDROOM 3

2.84m x 2.73m (9'3" x 8'9")

Located on the ground floor, this bedroom has one window to the rear of the property, high quality timber flooring, one centre light fitting and one radiator.

#### | BEDROOM 4

2.62m x 2.45m (8'5" x 8'0")

This bedroom has one window overlooking the rear of the property, quality timber flooring, centre light fitting and radiator.