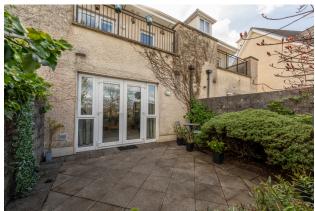

### | OPEN PLAN KITCHEN/DINING/LIVING

6.87m x 4.99m (22'5" x 16'3")

This spacious open plan room has recessed spot lighting, tile flooring, radiator, and double glass doors to the rear of the property which allow access to an enclosed courtyard.