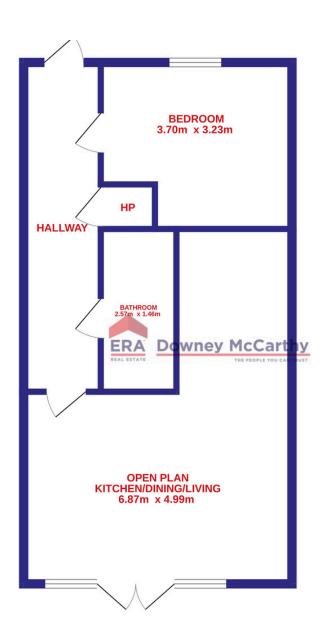

#### | RECEPTION HALLWAY

6.38m x 1.49m (20'9" x 4'8")

A solid door with centre glass panelling allows access into the main reception hallway. The hallway has tile flooring, two light fittings, one radiator, attractive neutral décor, access to a hot press, and solid doors leading to all rooms.

### | OPEN PLAN KITCHEN/DINING/LIVING

6.87m x 4.99m (22'5" x 16'3")

This spacious open plan room has recessed spot lighting, tile flooring, radiator, and double glass doors to the rear of the property which allow access to an enclosed courtyard.

TThe kitchen has solid fitted units at eye and floor level with worktop counter and tile splashback. The kitchen includes plumbing for a washing machine, space for a fridge freezer, space for an oven/hob/extractor fan, and a stainless steel sink. An open arch allows access to the living/dining area.

The living/dining area has space for a couch suite, open fireplace, neutral décor, centre light fitting, and built-in units for storage. This area also houses the gas boiler.

#### | BEDROOM

3.23m x 3.7m (10'5" x 12'1")

This spacious double bedroom has one window to the front of the property, timber flooring, centre light fitting, radiator, attractive neutral décor, and built-in wardrobe units for storage.

#### | BATHROOM

2.57m x 1.46m (8'4" x 4'7")

The main family bathroom features a three piece suite including a built-in shower cubicle incorporating a power shower off the mains, floor and wall tiling, extractor fan, centre light fitting, radiator and neutral décor.

#### | FLOOR PLAN