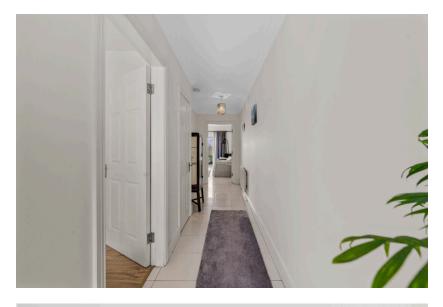

#### | RECEPTION HALLWAY

6.38m x 1.49m (20'9" x 4'8")

A solid door with centre glass panelling allows access into the main reception hallway. The hallway has tile flooring, two light fittings, one radiator, attractive neutral décor, access to a hot press, and solid doors leading to all rooms.