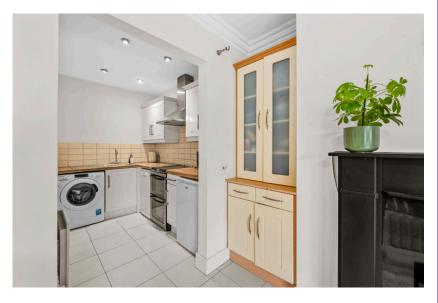

### | OPEN PLAN KITCHEN/DINING/LIVING

6.87m x 4.99m (22'5" x 16'3")

This spacious open plan room has recessed spot lighting, tile flooring, radiator, and double glass doors to the rear of the property which allow access to an enclosed courtyard.

TThe kitchen has solid fitted units at eye and floor level with worktop counter and tile splashback. The kitchen includes plumbing for a washing machine, space for a fridge freezer, space for an oven/hob/extractor fan, and a stainless steel sink. An open arch allows access to the living/dining area.

The living/dining area has space for a couch suite, open fireplace, neutral décor, centre light fitting, and built-in units for storage. This area also houses the gas boiler.