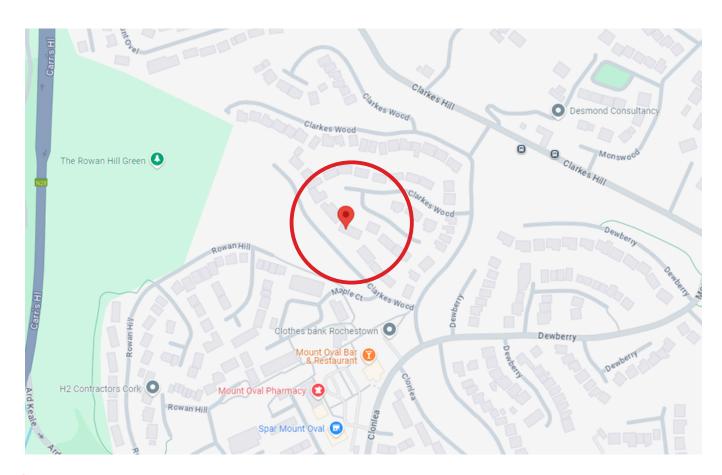

the living/dining area.

The living/dining area has space for a couch suite, open fireplace, neutral décor, centre light fitting, and built-in units for storage. This area also houses the gas boiler.





#### | BEDROOM

3.23m x 3.7m (10'5" x 12'1")

This spacious double bedroom has one window to the front of the property, timber flooring, centre light fitting, radiator, attractive neutral décor, and built-in wardrobe units for storage.



#### | BATHROOM

2.57m x 1.46m (8'4" x 4'7")

The main family bathroom features a three piece suite including a built-in shower cubicle incorporating a power shower off the mains, floor and wall tiling, extractor fan, centre light fitting, radiator and neutral décor.



#### | FLOOR PLAN



#### | DIRECTIONS

Please see Eircode T12 TA49 for directions.



#### | ALL ENQUIRIES TO:













Caroline Downey BA, MSc, MIPAV MMCEPI 083 0255433 caroline@eracork.ie