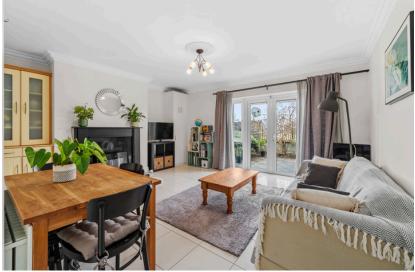

### | OPEN PLAN KITCHEN/DINING/LIVING

6.87m x 4.99m (22'5" x 16'3")

This spacious open plan room has recessed spot lighting, tile flooring, radiator, and double glass doors to the rear of the property which allow access to an enclosed courtyard.

TThe kitchen has solid fitted units at eye and floor level with worktop counter and tile splashback. The kitchen includes plumbing for a washing machine, space for a fridge freezer, space for an oven/hob/extractor fan, and a stainless steel sink. An open arch allows access to the living/dining area.

The living/dining area has space for a couch suite, open fireplace, neutral décor, centre light fitting, and built-in units for storage. This area also houses the gas boiler.