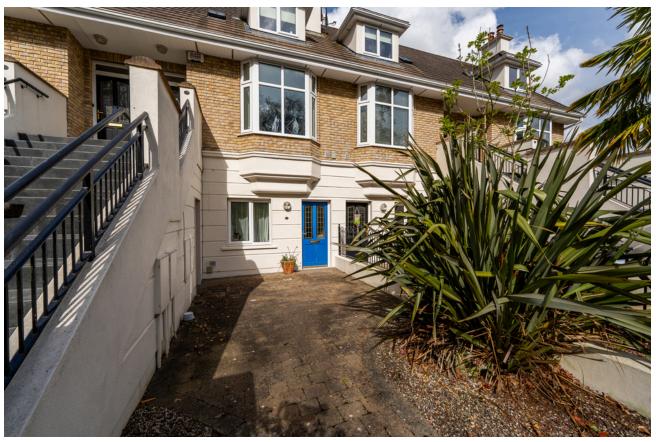

## 92 Clarkes Wood, Mount Oval Village, Rochestown, Cork

ERA Downey McCarthy Auctioneers are delighted to present to the market this very well-presented one bedroom ground floor apartment situated in the much sought after Mount Oval development. The property is located in a quiet part of the estate, close to green and all amenities such supermarket, pharmacy, creche, and bar/restaurant etc.

#### | FEATURES

- Approx. 59.66 Sq. M. / 642 Sq. Ft.
- Built in 2006
- BER C1
- Vacant Possession
- Large double bedroom
- Modern fitted kitchen
- Attractive décor throughout
- Enclosed rear courtyard
- Highly sought after residential development
- Mount Oval Village shopping promenade just a short walk away
- On the 216 bus route
- Ideal first time buy or investment opportunity