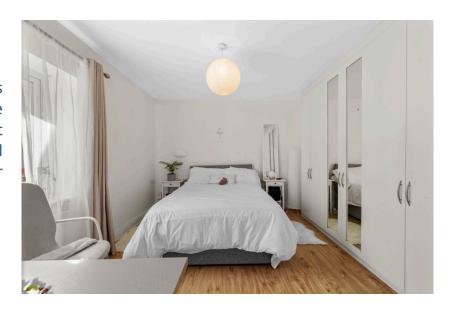

#### | BEDROOM

3.23m x 3.7m (10'5" x 12'1")

This spacious double bedroom has one window to the front of the property, timber flooring, centre light fitting, radiator, attractive neutral décor, and built-in wardrobe units for storage.