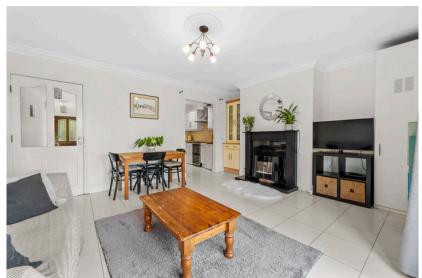

### | OPEN PLAN KITCHEN/DINING/LIVING

6.87m x 4.99m (22'5" x 16'3")

This spacious open plan room has recessed spot lighting, tile flooring, radiator, and double glass doors to the rear of the property which allow access to an enclosed courtyard.

The living/dining area has space for a couch suite, open fireplace, neutral décor, centre light fitting, and built-in units for storage. This area also houses the gas boiler.