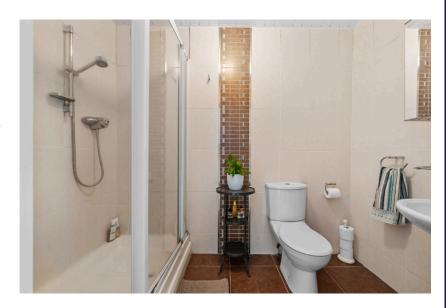

#### | BATHROOM

2.57m x 1.46m (8'4" x 4'7")

The main family bathroom features a three piece suite including a built-in shower cubicle incorporating a power shower off the mains, floor and wall tiling, extractor fan, centre light fitting, radiator and neutral décor.