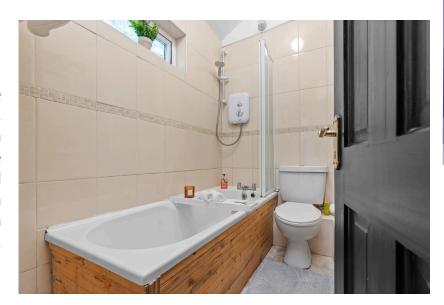

#### | BATHROOM

1.32m x 1.96m (4'3" x 6'4")

The main bathroom has one centre light fitting, attractive neutral décor, one wall mounted light fitting and a window overlooks the rear of the property. The room has fully tiled walls, laminate flooring and features a four piece suite to include a bath with a Mira Elite electric shower overhead, W.C and a wash hand basin.