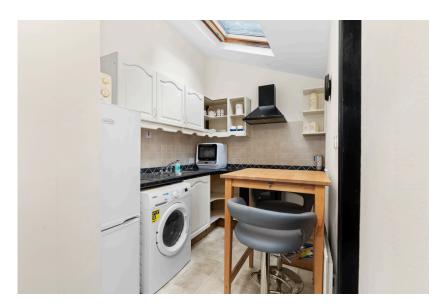

#### | KITCHEN

2.73m x 2.05m (8'9" x 6'7")

The kitchen has built-in units at eye and floor level with tile splash back and a doorway allows access into the rear yard. The room has one Velux window, attractive neutral décor, integrated electric hob and oven, plumbing for a washing machine and laminate flooring.