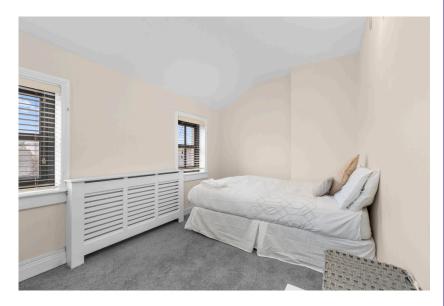

#### | BEDROOM 2

2.77m x 3.32m (9'0" x 10'8")

Another double bedroom with one window overlooking the rear of the property. Features include one radiator, four power points, attractive neutral décor and carpet flooring.