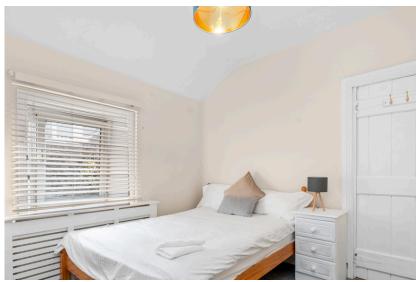

#### | BEDROOM 1

2.54m x 4.16m (8'3" x 13'6")

A spacious double bedroom with two windows overlooking the front of the property. The room has one wall-mounted light piece, one radiator cleverly disguised behind a radiator cover, new carpet flooring, attractive neutral décor and four power points.