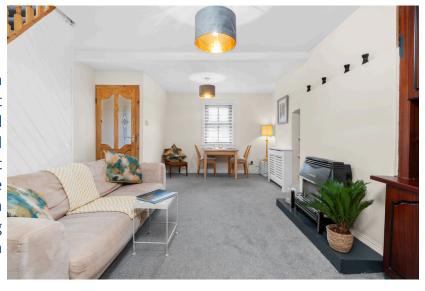

#### **| LIVING ROOM**

5.58m x 3.3m (18'3" x 10'8")

The superbly presented living room has one window overlooking the front of the property, attractive neutral décor, one radiator cleverly disguised behind a radiator cover, two light pieces, eight power points, one fireplace with gas insert, built-in display and storage unit with shelving and new carpet flooring. An open arch leads you through to the kitchen.