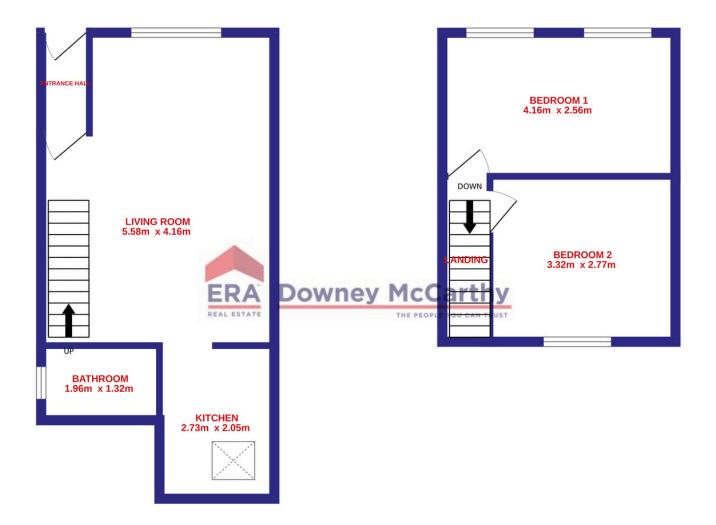

basin.



#### | STAIRS AND LANDING

2.87m x 0.77m (9'4" x 2'5")

The stairs and landing are fitted with carpet flooring throughout. The landing area has one centre light fitting and one window overlooking the rear of the property.

#### | BEDROOM 1

2.54m x 4.16m (8'3" x 13'6")

A spacious double bedroom with two windows overlooking the front of the property. The room has one wall-mounted light piece, one radiator cleverly disguised behind a radiator cover, new carpet flooring, attractive neutral décor and four power points.



#### | BEDROOM 2

2.77m x 3.32m (9'0" x 10'8")

Another double bedroom with one window overlooking the rear of the property. Features include one radiator, four power points, attractive neutral décor and carpet flooring.



## | FLOOR PLAN

GROUND FLOOR 1ST FLOOR



## | DIRECTIONS

Please see Eircode T23 NYN4 for directions.



# | ALL ENQUIRIES TO:

Sean McCarthy 086 8385768 sean@eracork.ie





Judy O'Brien 083 0681921 judy@eracork.ie