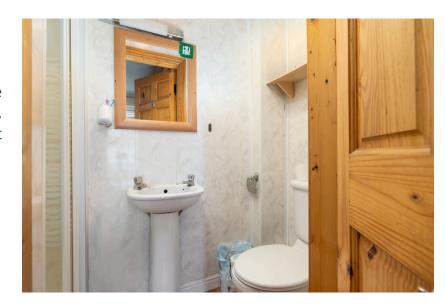

### | BATHROOM

2.25m x 2.18m (7'3" x 7'1")

The bathroom features a three piece suite including a shower cubicle, laminate flooring, wall tiling, plumbing for a washing machine, fitted storage units, one centre light piece, one window to the side and a PVC door allowing access to a rear yard.

## | BATHROOM

0.93m x 2.12m (3'0" x 6'9")

The bathroom features a three piece suite including a shower cubicle, laminate flooring, one centre light piece, wall tiling.

## | BATHROOM

0.88m x 2.44m (2'8" x 8'0")

The bathroom features a three piece suite including a shower cubicle, laminate flooring, one centre light piece, wall tiling.