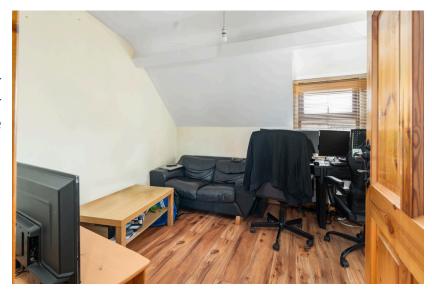

## | LIVING ROOM

2.68m x 3.19m (8'7" x 10'4")

The living room has one window to the front, laminate timber flooring, one centre light piece, one radiator.

## | LIVING ROOM

2.96m x 3m (9'7" x 9'8")

The living room has one dormer window to the front, laminate timber flooring, one centre light piece, one radiator.