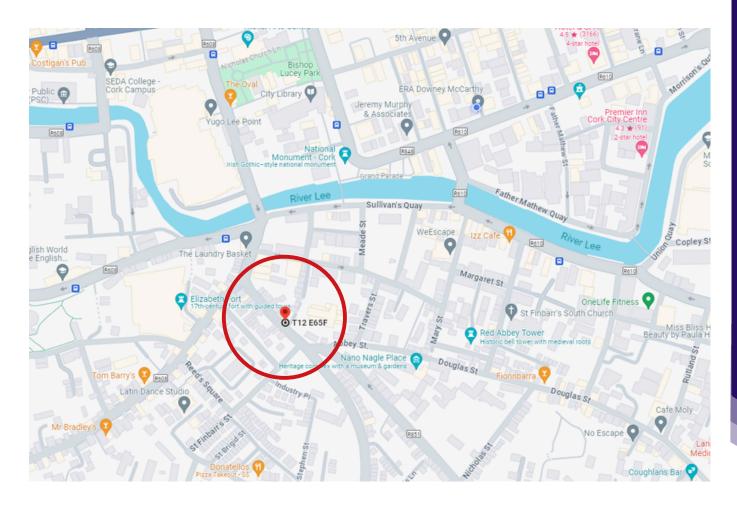

has one dormer window to the front, laminate timber flooring, one centre light piece, one radiator.



## | KITCHEN

1.94m x 2.01m (6'3" x 6'5")

The kitchen has fitted units at eye and floor level with worktop counter and tile splashback, laminate flooring, fitted oven/hob/extractor fan, under counter fridge, a stainless steel sink and power points.



## | BEDROOM

2.79m x 2.88m (9'1" x 9'4")

This double bedroom has one dormer window to the rear, laminate timber flooring, one centre light piece, fitted wardrobe units, one radiator.



## | BATHROOM

0.88m x 2.44m (2'8" x 8'0")

The bathroom features a three piece suite including a shower cubicle, laminate flooring, one centre light piece, wall tiling.





## | FLOOR PLAN



## | DIRECTIONS

Please see Eircode T12 E65F for directions.



## | ALL ENQUIRIES TO:

Sean McCarthy 086 8385768 sean@eracork.ie