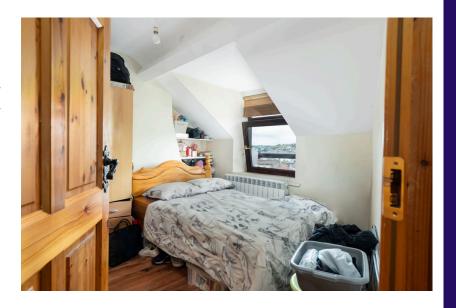

### | BEDROOM

2.61m x 3.12m (8'5" x 10'2")

This double bedroom has one window to the rear, laminate timber flooring, one centre light piece, fitted wardrobe units, one radiator.

## | BEDROOM

2.82m x 2.69m (9'2" x 8'8")

This double bedroom has one window to the rear, laminate timber flooring, one centre light piece, fitted wardrobe units, one radiator.

## | BEDROOM

2.79m x 2.88m (9'1" x 9'4")

This double bedroom has one dormer window to the rear, laminate timber flooring, one centre light piece, fitted wardrobe units, one radiator.