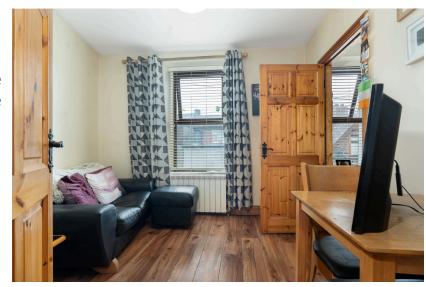

## | LIVING ROOM

2.68m x 3.19m (8'7" x 10'4")

The living room has one window to the front, laminate timber flooring, one centre light piece, one radiator.

## | LIVING ROOM

2.96m x 3m (9'7" x 9'8")

The living room has one dormer window to the front, laminate timber flooring, one centre light piece, one radiator.