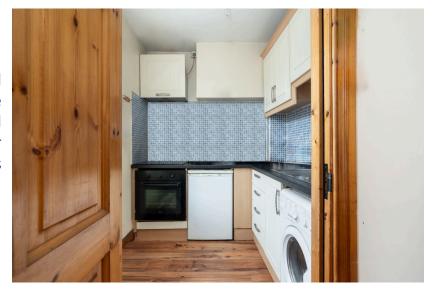

## | KITCHEN/LIVING

3.35m x 4.26m (10'9" x 13'9")

The kitchen/living area has two windows to the front of the property, allowing extensive natural light to fill the room. There is one large radiator, one centre light piece, laminate timber flooring, power points and wall-mounted shelving. The kitchen has fitted units at eye and floor level with worktop counter and tile splashback, fitted oven/hob/extractor fan, under counter fridge and a stainless steel sink.

## | KITCHEN

1.98m x 2.12m (6'4" x 6'9")

The kitchen has fitted units at eye and floor level with worktop counter and tile splashback, laminate flooring, fitted oven/hob/extractor fan, under counter fridge and washing machine, a stainless steel sink and power points.

## | KITCHEN

1.94m x 2.01m (6'3" x 6'5")

The kitchen has fitted units at eye and floor level with worktop counter and tile splashback, laminate flooring, fitted oven/hob/extractor fan, under counter fridge, a stainless steel sink and power points.