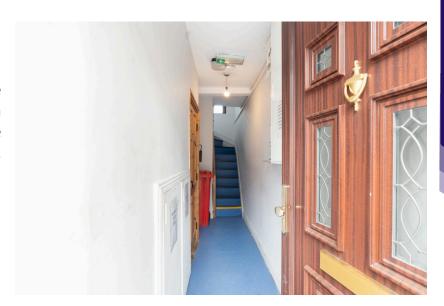

## | MAIN HALLWAY

6.26m x 0.95m (20'5" x 3'1")

A solid teak door with glass centre panelling allows access to the main entrance hallway. The hallway has one centre light piece and vinyl flooring. Access to ground floor apartment and stairs to the upper floors are accessed from here.