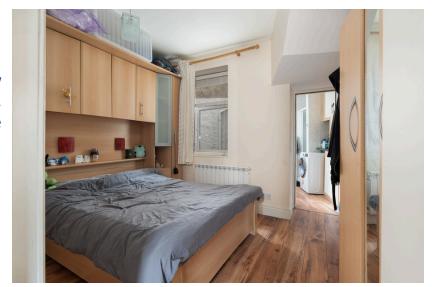

### | BEDROOM

2.61m x 3.12m (8'5" x 10'2")

This double bedroom has one window to the rear, laminate timber flooring, one centre light piece, fitted wardrobe units, one radiator.