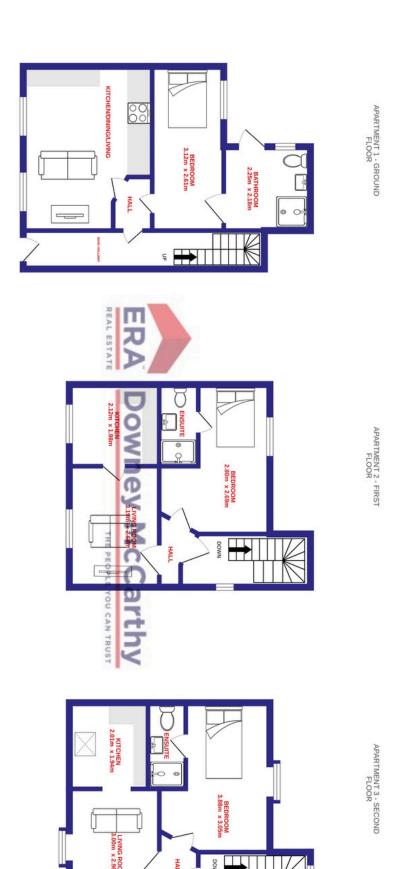

## | FLOOR PLAN

Accommodation consists of three apartments over three floors:

**Apartment 1** offers a open plan kitchen/dining/living area, one bedroom and a bathroom.

**Apartment 2** offers a kitchen, a living area, one bedroom and a bathroom. **Apartment 3** offers a kitchen, a living area, one bedroom and a bathroom.

## **APARTMENT 1 - GROUND FLOOR**

## **APARTMENT 2 - FIRST FLOOR**

## **APARTMENT 3 - SECOND FLOOR**