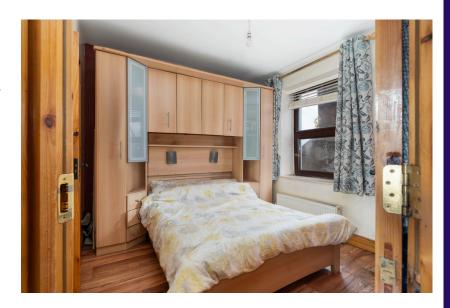

### | BEDROOM

2.61m x 3.12m (8'5" x 10'2")

This double bedroom has one window to the rear, laminate timber flooring, one centre light piece, fitted wardrobe units, one radiator.

## | BEDROOM

2.82m x 2.69m (9'2" x 8'8")

This double bedroom has one window to the rear, laminate timber flooring, one centre light piece, fitted wardrobe units, one radiator.

## | BEDROOM

2.79m x 2.88m (9'1" x 9'4")

This double bedroom has one dormer window to the rear, laminate timber flooring, one centre light piece, fitted wardrobe units, one radiator.