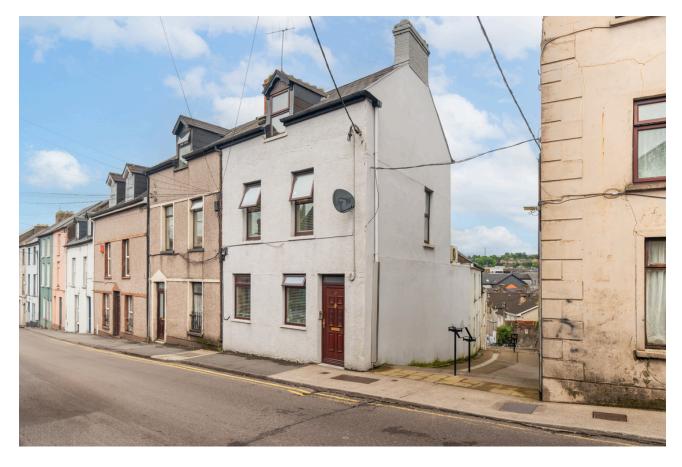

## **58 Evergreen Street, Cork City**

ERA Downey McCarthy Auctioneers are delighted to present to the market this well-maintained, three storey end of terrace property, situated on Evergreen Street and benefitting from its convenient location a stones' throw to Cork city centre and all amenities.

## | FEATURES

- Ideal investment opportunity
- Approx. 89 Sq. M. / 958 Sq. Ft.
- Built in 1900
- BER B3
- Sold furnished
- Double glazed PVC windows
- Air to water heating system
- Three apartments over three floors
- A stones' throw to Cork city centre and all amenities including restaurants, bars, pharmacy, medical centres, gyms, transport links, schools and more
- Rental income of €3,453 per month