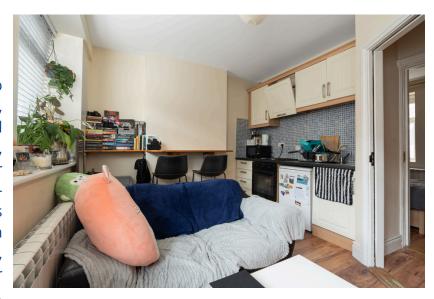

## | KITCHEN/LIVING

3.35m x 4.26m (10'9" x 13'9")

The kitchen/living area has two windows to the front of the property, allowing extensive natural light to fill the room. There is one large radiator, one centre light piece, laminate timber flooring, power points and wall-mounted shelving. The kitchen has fitted units at eye and floor level with worktop counter and tile splashback, fitted oven/hob/extractor fan, under counter fridge and a stainless steel sink.