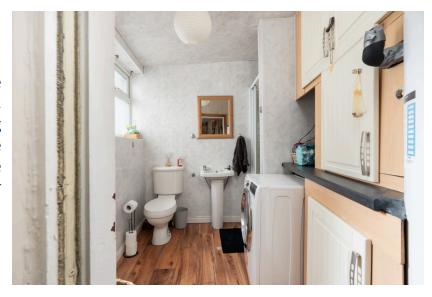

### | BATHROOM

2.25m x 2.18m (7'3" x 7'1")

The bathroom features a three piece suite including a shower cubicle, laminate flooring, wall tiling, plumbing for a washing machine, fitted storage units, one centre light piece, one window to the side and a PVC door allowing access to a rear yard.

## | BATHROOM

0.93m x 2.12m (3'0" x 6'9")

The bathroom features a three piece suite including a shower cubicle, laminate flooring, one centre light piece, wall tiling.

## | BATHROOM

0.88m x 2.44m (2'8" x 8'0")

The bathroom features a three piece suite including a shower cubicle, laminate flooring, one centre light piece, wall tiling.