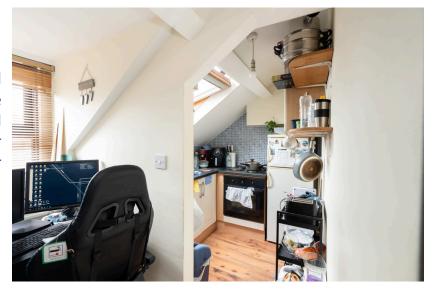

## | KITCHEN

1.98m x 2.12m (6'4" x 6'9")

The kitchen has fitted units at eye and floor level with worktop counter and tile splashback, laminate flooring, fitted oven/hob/extractor fan, under counter fridge and washing machine, a stainless steel sink and power points.

## | KITCHEN

1.94m x 2.01m (6'3" x 6'5")

The kitchen has fitted units at eye and floor level with worktop counter and tile splashback, laminate flooring, fitted oven/hob/extractor fan, under counter fridge, a stainless steel sink and power points.