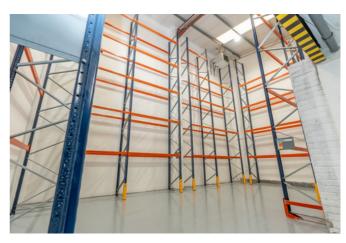

#### | FEATURES

The property comprises a newly refurbished 'L' shaped industrial warehouse facility with a footprint of c.800 sq.m. and forms part of a block terrace of four units. Ample perimeter parking is available to three sides of the building and a large communal concrete yard area provides for turning circles, truck parking etc. Construction is of steel portal frame with a pitched metal deck roof incorporating translucent roof panels. Perimeter walls are finished in part forticrete with steel cladding over and all party walls are formed in concrete blockwork. The building has an internal eaves height of 7.25 meters and boasts no less than 13 No. goods access doors, together with 4 No. personnel doors. Full refurbishment works have recently been completed to include ground and first floor office accommodation, controlled ambient temperature zones and open plan warehouse with full racking available. Rateable Valuation €190.46.

#### | ACCOMMODATION

Open plan warehouse area: 536.90 sq.m.

Controlled ambient temperature zone 1: 97.09 sq.m.

Controlled ambient temperature zone 2: 132.11 sq.m.

Ground floor office area: 28.16 sq.m. First floor office area: 73.57 sq.m.