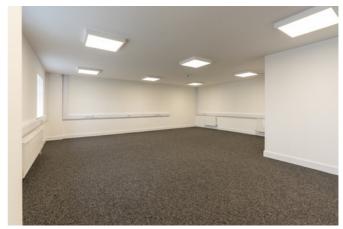

#### | FEATURES

The property comprises a newly refurbished 'L' shaped industrial warehouse facility with a footprint of c.800 sq.m. and forms part of a block terrace of four units. Ample perimeter parking is available to three sides of the building and a large communal concrete yard area provides for turning circles, truck parking etc. Construction is of steel portal frame with a pitched metal deck roof incorporating translucent roof panels. Perimeter walls are finished in part forticrete with steel cladding over and all party walls are formed in concrete blockwork. The building has an internal eaves height of 7.25 meters and boasts no less than 13 No. goods access doors, together with 4 No. personnel doors. Full refurbishment works have recently been completed to include ground and first floor office accommodation, controlled ambient temperature zones and open plan warehouse with full racking available. Rateable Valuation €190.46.

#### | ACCOMMODATION

Open plan warehouse area: 536.90 sq.m.

Controlled ambient temperature zone 1: 97.09 sq.m.

Controlled ambient temperature zone 2: 132.11 sq.m.

Ground floor office area: 28.16 sq.m. First floor office area: 73.57 sq.m.