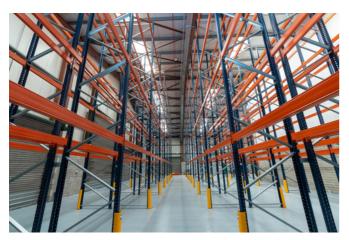

#### | FEATURES

The property comprises a newly refurbished 'L' shaped industrial warehouse facility with a footprint of c.800 sq.m. and forms part of a block terrace of four units. Ample perimeter parking is available to three sides of the building and a large communal concrete yard area provides for turning circles, truck parking etc. Construction is of steel portal frame with a pitched metal deck roof incorporating translucent roof panels. Perimeter walls are finished in part forticrete with steel cladding over and all party walls are formed in concrete blockwork. The building has an internal eaves height of 7.25 meters and boasts no less than 13 No. goods access doors, together with 4 No. personnel doors. Full refurbishment works have recently been completed to include ground and first floor office accommodation, controlled ambient temperature zones and open plan warehouse with full racking available. Rateable Valuation €190.46.

#### | ACCOMMODATION

Open plan warehouse area: 536.90 sq.m.

Controlled ambient temperature zone 1: 97.09 sq.m.

Controlled ambient temperature zone 2: 132.11 sq.m.

Ground floor office area: 28.16 sq.m. First floor office area: 73.57 sq.m.