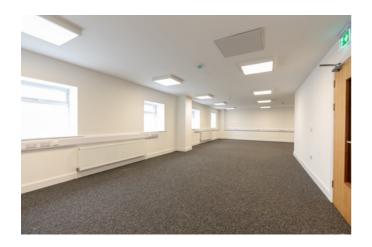

#### | FEATURES

The property comprises a newly refurbished 'L' shaped industrial warehouse facility with a footprint of c.800 sq.m. and forms part of a block terrace of four units. Ample perimeter parking is available to three sides of the building and a large communal concrete yard area provides for turning circles, truck parking etc. Construction is of steel portal frame with a pitched metal deck roof incorporating translucent roof panels. Perimeter walls are finished in part forticrete with steel cladding over and all party walls are formed in concrete blockwork. The building has an internal eaves height of 7.25 meters and boasts no less than 13 No. goods access doors, together with 4 No. personnel doors. Full refurbishment works have recently been completed to include ground and first floor office accommodation, controlled ambient temperature zones and open plan warehouse with full racking available. Rateable Valuation €190.46.

#### | ACCOMMODATION

Open plan warehouse area: 536.90 sq.m.

Controlled ambient temperature zone 1: 97.09 sq.m.

Controlled ambient temperature zone 2: 132.11 sq.m.

Ground floor office area: 28.16 sq.m. First floor office area: 73.57 sq.m.