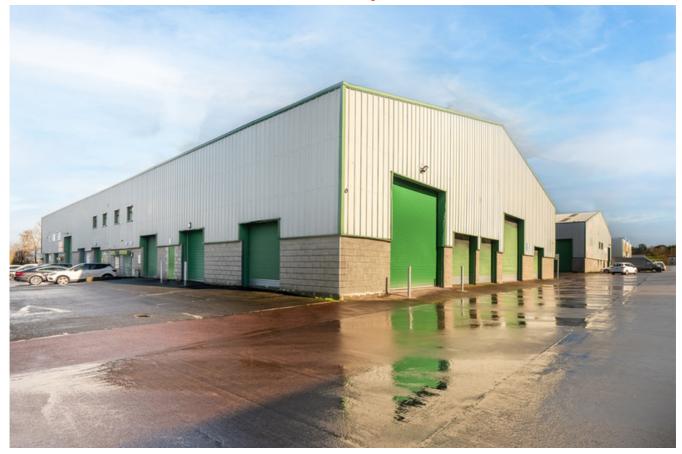

## SUPERBLY LOCATED AND NEWLY REFURBISHED INDUSTRIAL WAREHOUSE

ERA Downey McCarthy are delighted to launch this superbly located and newly refurbished industrial warehouse for lease.

Unit D1 occupies a prominent position within Grange Industrial Estate, Ballycurreen on the south side of Cork city. This is a well established and sought after, industrial, warehouse and trade counter location which lies adjacent to the N27 (Airport Road) and the N40 (South Ring Road) in the suburb of Frankfield. From here, convenient access is available to all arterial routes via the South Ring Road & Jack Lynch tunnel, also to Cork International Airport and to deep water facilities at Ringaskiddy sea port.

#### | FEATURES

The property comprises a newly refurbished 'L' shaped industrial warehouse facility with a footprint of c.800 sq.m. and forms part of a block terrace of four units. Ample perimeter parking is available to three sides of the building and a large communal concrete yard area provides for turning circles, truck parking etc. Construction is of steel portal frame with a pitched metal deck roof incorporating translucent roof panels. Perimeter walls are finished in part forticrete with steel cladding over and all party walls are formed in concrete blockwork. The building has an internal eaves height of 7.25 meters and boasts no less than 13 No. goods access doors, together with 4 No. personnel doors. Full refurbishment works have recently been completed to include ground and first floor office accommodation, controlled ambient temperature zones and open plan warehouse with full racking available. Rateable Valuation €190.46.