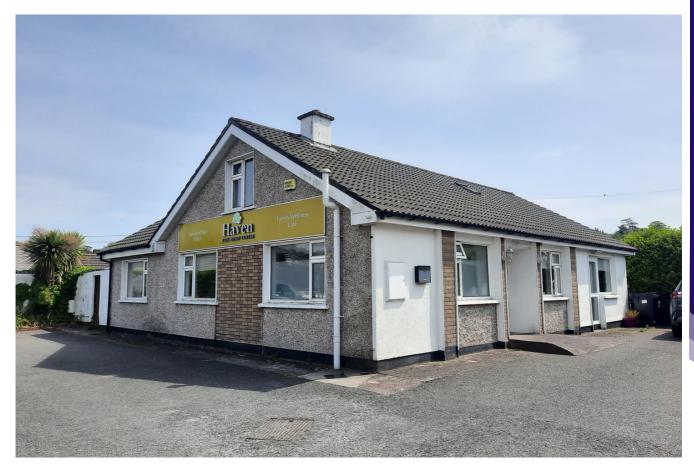

## Aghadine House, Galway's Lane, Douglas, Cork

# WELL LOCATED, MEDICAL USE, INVESTMENT OPPORTUNITY

ERA Downey McCarthy take great pleasure in presenting this attractive, medical use, investment opportunity to the market - tenant unaffected.

The property is situated in the suburb of Douglas, approximately 3.75 km to the south-east of Cork city centre. It lies on the south side of Galway's Lane and adjacent to it's junction with West Douglas Street (R851). This is a convenient location within easy walking distance Douglas Village Shopping Centre and the adjoining multi-storey carpark. This is a long established and settled residential area with a mix of good quality detached and semi-detached houses to all sides.

#### | FEATURES

The property comprises a detached dormer style building on a square shaped site with surfaced parking areas to the north and west and a small green area to the east. Construction is of standard concrete blockwork with dash and brick elevations under pitched, tile covered roof sections.