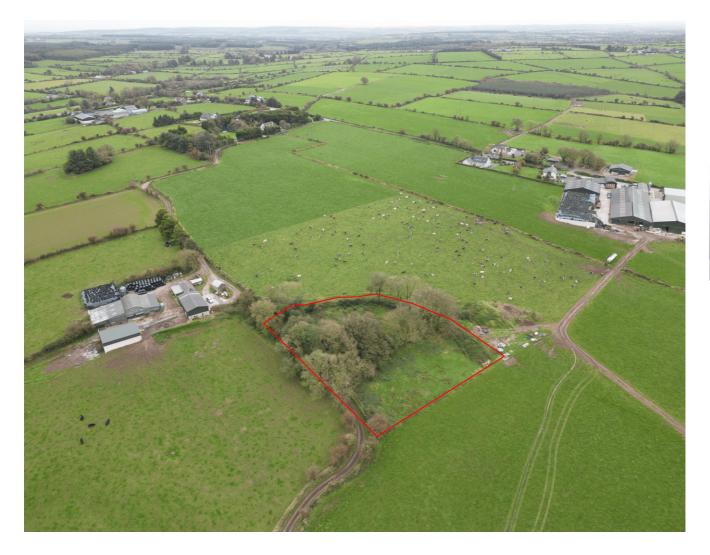

#### | LOCATION

Located at Shanballyreagh, Knockraha, Co Cork. The site is set in an attractive cul de sac location c. 2km from Knockraha village and neighbouring occupiers are mainly residential and agricultural. Glanmire is c.9km away with access to schools, shopping, hospitality, sporting facilities etc. Access to the M8 motorway is nearby via Watergrasshill.

#### DESCRIPTION

- Level site with clearly defined boundaries.
- Extending to c. 0.39ha (c.0.9 acres)..
- Certified concrete strip foundation poured 26th July 2018.
- Rising walls to sub floor level certified in compliance with original planning approval (08/6533) and in compliance with building regulations.

#### | DIRECTIONS

- From Glanmire Village take the R639 to Knockraha.
- The site is c. 2 km from Knockraha heading north passing Kilquane Cemetery on your left and keeping right at the fork following the sign to Watergrasshill.
- After farm buildings on your left proceed c. 0.25km and turn left at the cul de sac directly opposite Eircode T56 FT28.
- Proceed c. 0.25 km down the cul de sac and the site is towards the end on your left just below Eircode T56 E934.