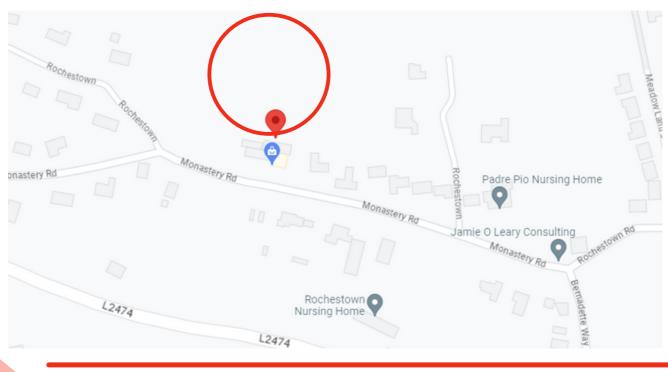

# SUPERB END-OF-TERRACE INDUSTRIAL UNIT

ERA Downey McCarthy take great pleasure in bringing to the market this superb end-of-terrace industrial unit on a spacious and secure site.

Monastery Road Business Park is located approximately 9 km to the south east of Cork city centre. It sits on the north side of Monastery Road which links the L2474 with Passage West. This is a convenient suburban location which offers easy access to all main arterial units and Cork International Airport via the N28 and N40 (South Ring Road), while deep water port facilities are available at Ringaskiddy approximately 10 km further to the south-east.

#### | DIRECTIONS

Please see Eircode T12 CC02 for directions.

**Disclaimer:** The above details are for guidance only and do not form part of any contract. They have been prepared with care but we are not responsible for any inaccuracies. All descriptions, dimensions, references to condition and necessary permission for use and occupation, and other details are given in good faith and are believed to be correct but any intending purchaser or tenant should not rely on them as statements or representations of fact but must satisfy himself / herself by inspection or otherwise as to the correctness of each of them. In the event of any inconsistency between these particulars and the contract of sale, the latter shall prevail. The details are issued on the understanding that all negotiations on any property are conducted through this office.