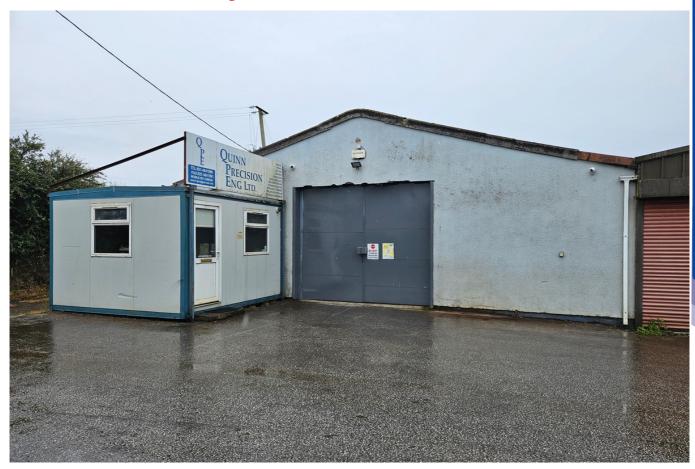

### | FEATURES

Unit 1 Monastery Road Business Park comprises an end-of-terrace industrial unit dating from the 1960's. Construction is of concrete portal frame supporting a twin-skin insulated asbestos roof, which incorporates approximately 30% of translucent roof panelling. Perimeter and party walls are of concrete block construction with all external elevations being finished in a dash render. There are sliding goods access doors to each end of the building while office accommodation and w.c. facilities are provide in two separate, pre-fab additions. The property is presented in immaculate condition and is available for immediate occupation.

Features include:

- Convenient location
- Secure site
- Fully alarmed
- CCTV
- Spacious surfaced yard with generous parking
- 3 phase power / 40KVA
- OFCH
- 3m eaves height
- Compressor with perimeter air-line
- Full freehold title