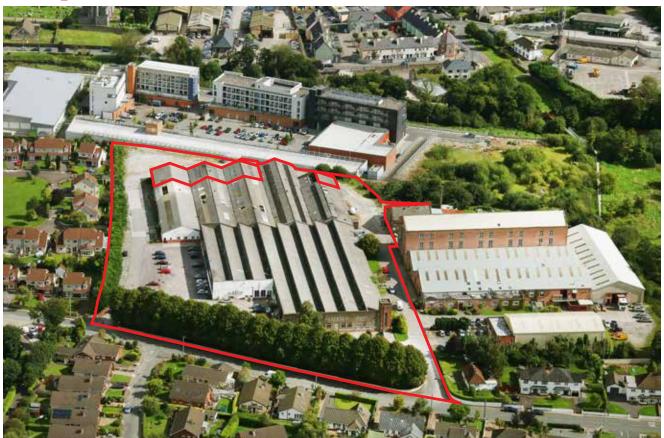

## Midleton Business & Enterprise Park, Dwyer's Road, Midleton, Co. Cork

# EXCITING INVESTMENT/ DEVELOPMENT OPPORTUNITY

ERA Downey McCarthy are delighted to present to the market this exciting investment/development opportunity within Midleton Business & Enterprise Park. Comprising of 28 individual units on a site extending to c. 5.25 acres with a current rent roll of c. €72,000 per annum from 6 tenants. Existing tenants include The Department of Social Protection, Cascade, WRS Furniture, Vertex, MFCL & Mercury (Tenants Unaffected).

- Site extends to c.5.25 acres with accommodation extending to c. 8,164 sq m.
- Current Rent Roll c.€72,000 per annum from 6 tenants.
- 28 individual units of which 22 units are currently vacant.
- Significant opportunity to increase rent roll.

#### Location

Midleton Business & Entreprise Park is located on Dwyers Road just off Midleton town centre. The property forms part of a larger industrial estate located immediately east of Dwyers Road and west of the Waters Edge development. There are also a number of nearby residential developments and the location is within walking distance of Midleton Town Centre.