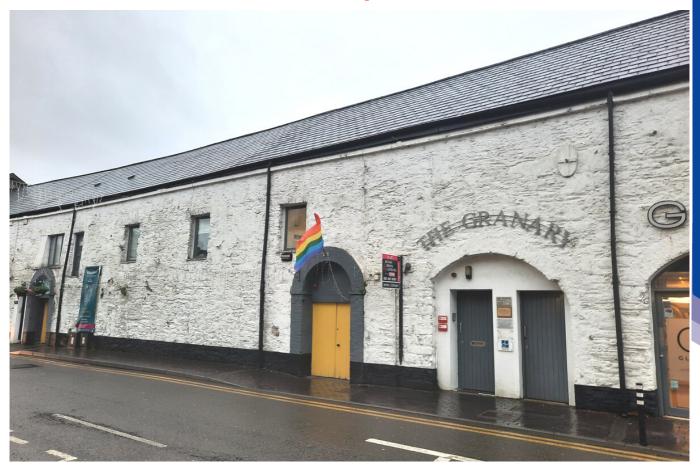

## **EASILY MANAGED INVESTMENT PROPERTY**

ERA Downey McCarthy are excited to launch this easily managed investment property to the market. It comprises a centrally located, fully occupied, first floor office suite. The property sits on the west side of The Glen, between its junctions with Market Street and Barrack Hill in the centre of Kinsale town. This is a well established location where neighbouring properties comprise a mix of retail, commercial and residential users.

Accommodation includes the entire first floor within a repurposed granary building and is laid out in a mix of open plan and private offices together with staff canteen, w.c.'s and store. The office accommodation is arranged around a central courtyard which provides natural light to all sides. It is presently fully occupied with 5 tenants.