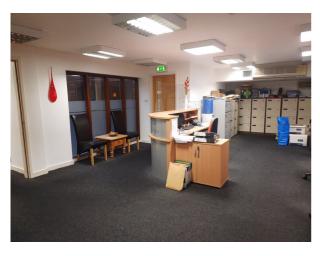

Accommodation includes the entire first floor within a repurposed granary building and is laid out in a mix of open plan and private offices together with staff canteen, w.c.'s and store. The office accommodation is arranged around a central courtyard which provides natural light to all sides. It is presently fully occupied with 5 tenants.