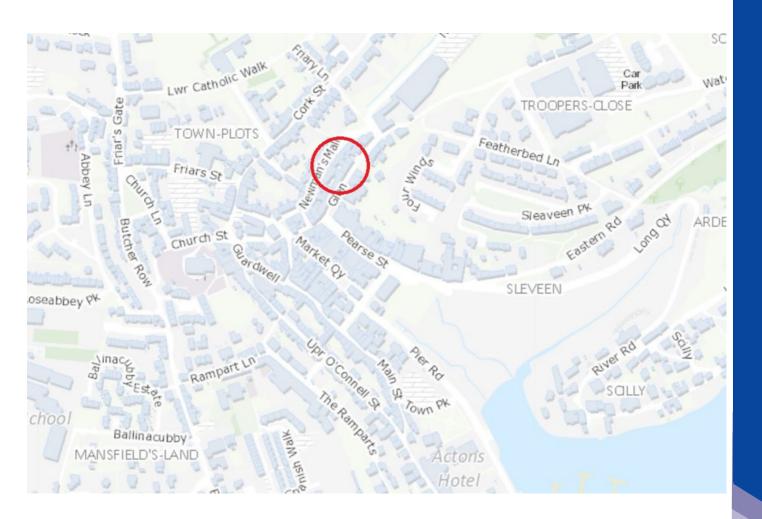

stablished location where neighbouring properties comprise a mix of retail, commercial and residential users.

Accommodation includes the entire first floor within a repurposed granary building and is laid out in a mix of open plan and private offices together with staff canteen, w.c.'s and store. The office accommodation is arranged around a central courtyard which provides natural light to all sides. It is presently fully occupied with 5 tenants.

AMV: €185,000



60 South Mall, Cork.

PSRA No. 002584 Tel: 021 490 5000 | Email: info@eracork.ie | Web: www.eracork.ie

#### | FEATURES

- Central location
- Floor area extending to 214 sq.m. (2,303 sq.ft.)
- Fully occupied 5 tenants
- Passing Rent €14,592
- N.I.Y. 7.17%
- Asset management opportunity













#### | SITE & LOCATION MAP:



### | ALL ENQUIRIES TO:

Will Lyons MSCSI, MRICS 0876494740 will@eracork.ie