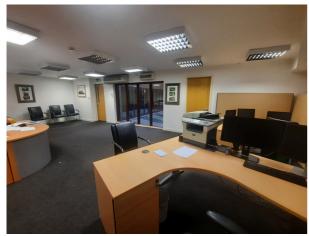

Accommodation includes the entire first floor within a repurposed granary building and is laid out in a mix of open plan and private offices together with staff canteen, w.c.'s and store. The office accommodation is arranged around a central courtyard which provides natural light to all sides. It is presently fully occupied with 5 tenants.