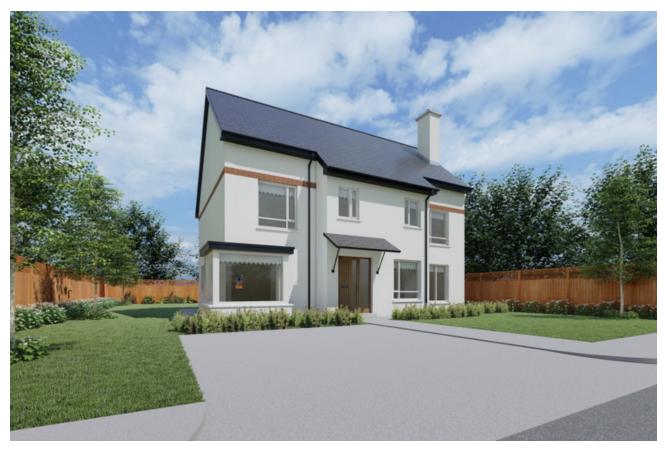

# Cluain Cairn, Station Road, Carrigtwohill, Co. Cork

ONE UNIT REMAINING - one four bedroom brand new A Rated detached home measuring 180.45 m2 (2,000 sq.ft ). Accommodation includes entrance hallway, kitchen/dining room, room, reception room, utility room, & w.c. on the ground floor. Upstairs boasts 4 spacious double rooms, 2 en-suites & a family bathroom.

#### | LOCATION

Carrigtwohill is conveniently situated close to Cork City. The N25 connects with the city. The urban commuter rail service is immediately adjacent. Cluain Cairn is an exciting development located at Station Road, Carrigtwohill located only 10 minutes drive to the Jack Lynch Tunnel and 7 minutes from Midleton town. It is a small-scale development, incorporating semi-detached houses, town houses, ground floor apartments and duplexes. Carrigtwohill is well served with a variety of convenience stores, supermarket and hospitality options and has seen phenomenal growth in recent years. Major employers in the med tech sector are located nearby.