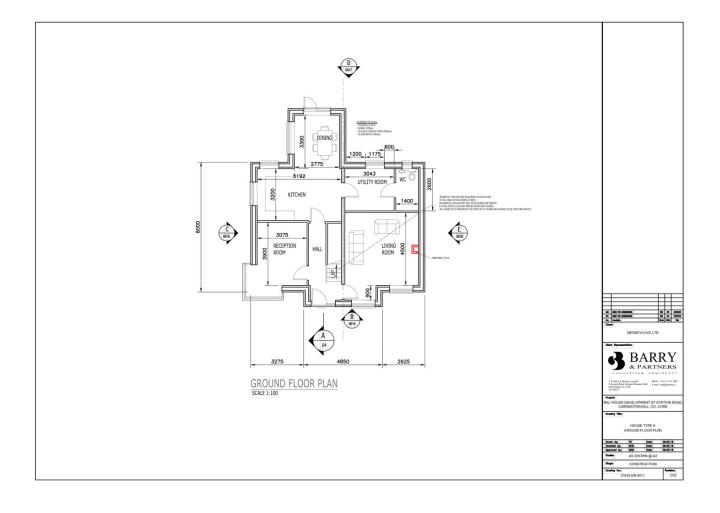

, supermarket and hospitality options and has seen phenomenal growth in recent years. Major employers in the med tech sector are located nearby.

#### **SPECIFICATIONS**

- Concrete Raft foundation.
- Radon Barrier/ DPCs.
- Masonry cavity external walls.
- Ground floor internal masonry partitions.
- Full pumped wall insulation.
- Timber stairway.
- Precast Concrete floor to first floor.
- Internal stud partitions first floor.
- Partial Attic fit out attic insulation to Building Regs
- Double Glazed PVC windows
- Internal decoration
- Heat recovery installation
- Air tightness installation
- Air to water heat pump
- Solar panels Hot water system.
- Siteworks allowance incl.- to match adjacent site treatments .
- Planning / Services Connection Contributions allowance incl.

# | FLOOR PLANS



## | FLOOR PLANS



### | SITE PLAN



#### | PC SUMS

• Bathroom fittings: €5,000

• Electrical: €12,500

• Kitchen Units: €8,000

• Built in Wardrobes: €2,500

• Wood burn Stove: €4,000

# | ALL ENQUIRIES TO:

Sean McCarthy BA, DCS, QFA 086 8385768 sean@eracork.ie