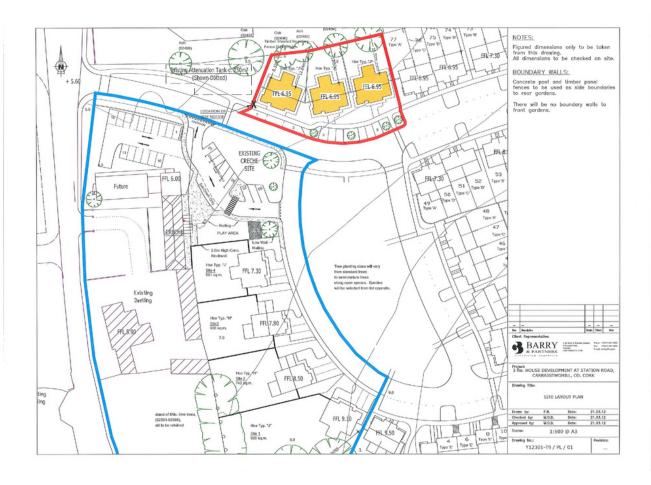

nd has seen phenomenal growth in recent years. Major employers in the med tech sector are located nearby.

#### **SPECIFICATIONS**

- Concrete Raft foundation.
- Radon Barrier/ DPCs.
- Masonry cavity external walls.
- Ground floor internal masonry partitions.
- Full pumped wall insulation.
- Timber stairway.
- Precast Concrete floor to first floor.
- Internal stud partitions first floor.
- Partial Attic fit out attic insulation to Building Regs
- Double Glazed PVC windows
- Internal decoration
- Heat recovery installation
- Air tightness installation
- Air to water heat pump
- Solar panels Hot water system.
- Siteworks allowance incl.- to match adjacent site treatments .
- Planning / Services Connection Contributions allowance incl.

# | FLOOR PLANS



## | FLOOR PLANS



### | SITE PLAN



#### | PC SUMS

• Bathroom fittings: €5,000

• Electrical: €12,500

• Kitchen Units: €8,000

• Built in Wardrobes: €2,500

• Wood burn Stove: €4,000

# | ALL ENQUIRIES TO:

Sean McCarthy BA, DCS, QFA 086 8385768 sean@eracork.ie