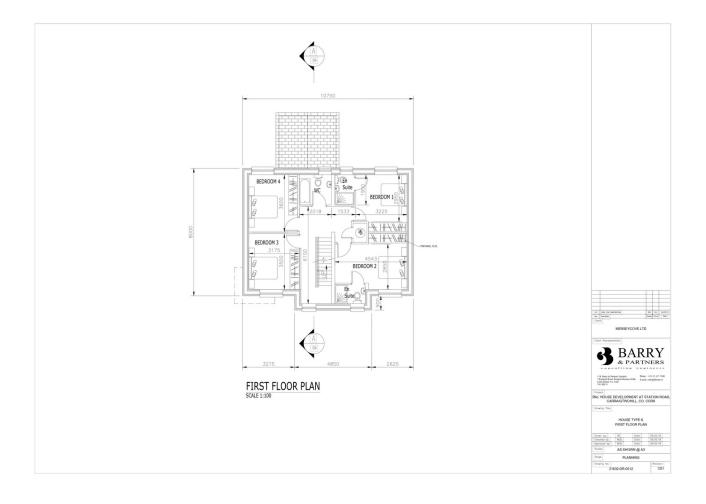

spitality options and has seen phenomenal growth in recent years. Major employers in the med tech sector are located nearby.

#### **SPECIFICATIONS**

- Concrete Raft foundation.
- Radon Barrier/ DPCs.
- Masonry cavity external walls.
- Ground floor internal masonry partitions.
- Full pumped wall insulation.
- Timber stairway.
- Precast Concrete floor to first floor.
- Internal stud partitions first floor.
- Partial Attic fit out attic insulation to Building Regs
- Double Glazed PVC windows
- Internal decoration
- Heat recovery installation
- Air tightness installation
- Air to water heat pump
- Solar panels Hot water system.
- Siteworks allowance incl.- to match adjacent site treatments .
- Planning / Services Connection Contributions allowance incl.

# | FLOOR PLANS



## | FLOOR PLANS



### | SITE PLAN



#### | PC SUMS

• Bathroom fittings: €5,000

• Electrical: €12,500

• Kitchen Units: €8,000

• Built in Wardrobes: €2,500

• Wood burn Stove: €4,000

# | ALL ENQUIRIES TO:

Sean McCarthy BA, DCS, QFA 086 8385768 sean@eracork.ie