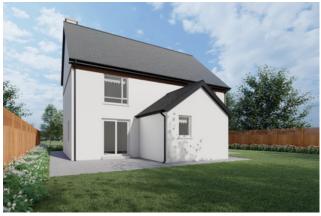

# Cluain Cairn, Station Road, Carrigtwohill, Co. Cork

ONE UNIT REMAINING - one four bedroom brand new A Rated detached home measuring 180.45 m2 (2,000 sq.ft ). Accommodation includes entrance hallway, kitchen/dining room, room, reception room, utility room, & w.c. on the ground floor. Upstairs boasts 4 spacious double rooms, 2 en-suites & a family bathroom.