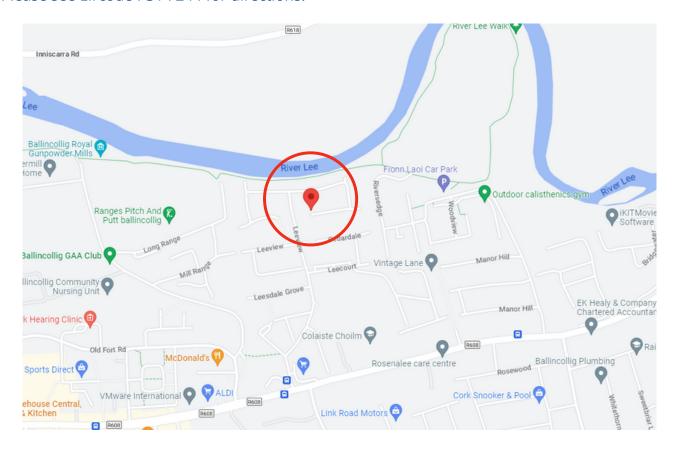

h, attractive floor and wall tiling, frosted window to the front of the property, centre light piece and neutral décor.



# | FLOOR PLAN

GROUND FLOOR 43.1 sq.m. approx. 1ST FLOOR 43.1 sq.m. approx.



TOTAL FLOOR AREA: 88.1 sq.m. approx.

Whilst every attempt has been made to ensure the accuracy of the foorplan contained here, measurements of doors, windows, rooms and any other items are approximate and no responsibility is taken for any error, omission or mis-statement. This plan is for illustrative purposes only and should be used as such by any prospective purchaser. The services, systems and appliances shown have not been tested and no guarantee as to their operability or efficiency can be given.

Made with Metropix @2023

# | DIRECTIONS

Please see Eircode P31 F244 for directions.



# | ALL ENQUIRIES TO:

Michael Downey B.Comm, MIPAV, QFA 087 7777117 michael@eracork.ie





Caroline Downey BA, MSc, MIPAV MMCEPI 083 0255433 caroline@eracork.ie