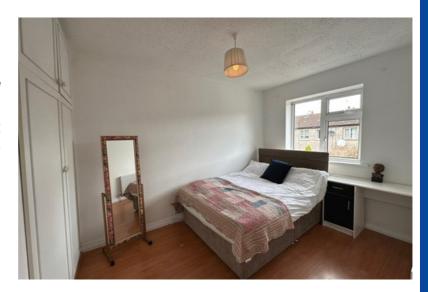

#### | BEDROOM 2

4.16m x 2.95m (13'6" x 9'6")

This double bedroom has one window overlooking the rear of the property, laminate timber flooring, centre light piece, neutral décor, built-in wardrobe unit and radiator.