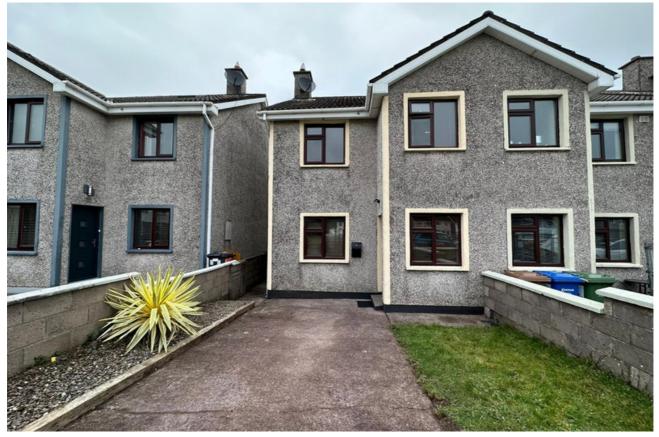

# 206 The Willows, **Ballincollig, Cork**

ERA Downey McCarthy Auctioneers are very pleased to present to the market this most attractive three bedroom semi-detached property which comes to the market in immaculate condition. This property has been very well maintained by its owners and it benefits greatly from its close proximity to Ballincollig town centre and all amenities to include schools, shops, supermarkets, cinema and cafes.

### | FEATURES

- Approx. 88.06 Sq. M. / 948 Sq. Ft.
- Built in 1980 approx.
- BER D1
- Three bedrooms upstairs
- Modern fitted kitchen
- Attractive décor throughout
- Superb rear patio and elevated decking area
- Overlooking a large green area
- Close proximity to Ballincollig town centre
- Close to all amenities including schools, shops, supermarkets, cinema and cafes
- 5 minutes' drive to Ballincollig Regional Park
- Easy access to N22 Road Network