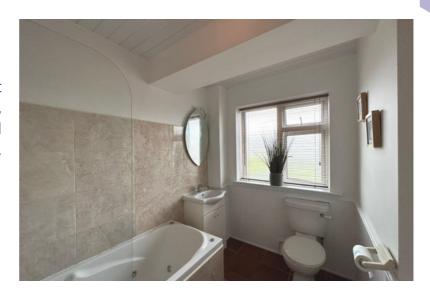

# | BATHROOM

2.61m x 1.82m (8'5" x 5'9")

The bathroom features a Mira Sport electric shower fitted over the bath, attractive floor and wall tiling, frosted window to the front of the property, centre light piece and neutral décor.