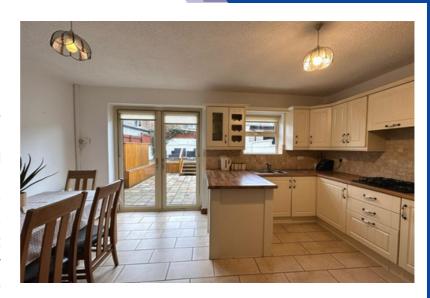

#### | KITCHEN/DINING

3.79m x 4.97m (12'4" x 16'3")

The spacious kitchen/dining area has a modern kitchen with fitted units at eye and floor level, extensive worktop counter, tiled splashback, integrated oven/hob/extractor fan, stainless steel sink, plumbing for a washing machine and built-in fridge freezer. The room has tiled flooring throughout, two light pieces, one large radiator, ample power points and double doors allowing access to the superb rear patio and decking area.