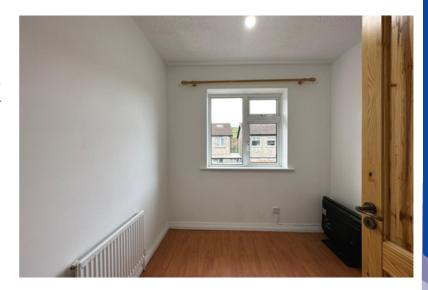

#### | BEDROOM 3

2.38m x 2.42m (7'8" x 7'9")

This single bedroom has one window to the rear of the property, laminate timber flooring, centre light piece and radiator.