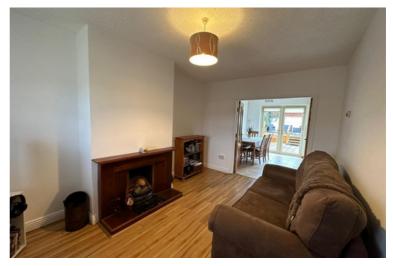

#### | LIVING ROOM

4.63m x 2.98m (15'1" x 9'7")

The living room has one window to the front of the property, attractive high quality timber flooring, centre light piece, attractive neutral décor, feature fireplace, and double doors allowing access to the kitchen/dining area.