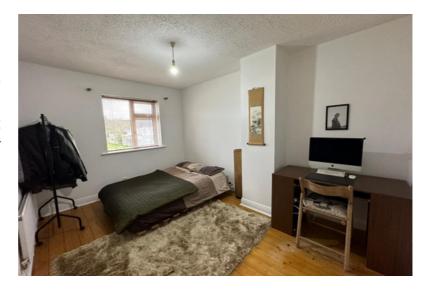

# | BEDROOM 1

4.16m x 2.95m (13'6" x 9'6")

This spacious double bedroom has one window to the front of the property, original wooden flooring, centre light piece, built-in wardrobe unit, radiator and space for an office desk.