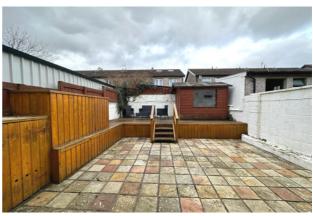

### | FEATURES

- Approx. 88.06 Sq. M. / 948 Sq. Ft.
- Built in 1980 approx.
- BER D1
- Three bedrooms upstairs
- Modern fitted kitchen
- Attractive décor throughout
- Superb rear patio and elevated decking area
- Overlooking a large green area
- Close proximity to Ballincollig town centre
- Close to all amenities including schools, shops, supermarkets, cinema and cafes
- 5 minutes' drive to Ballincollig Regional Park
- Easy access to N22 Road Network

#### | KITCHEN/DINING

3.79m x 4.97m (12'4" x 16'3")

The spacious kitchen/dining area has a modern kitchen with fitted units at eye and floor level, extensive worktop counter, tiled splashback, integrated oven/hob/extractor fan, stainless steel sink, plumbing for a washing machine and built-in fridge freezer. The room has tiled flooring throughout, two light pieces, one large radiator, ample power points and double doors allowing access to the superb rear patio and decking area.