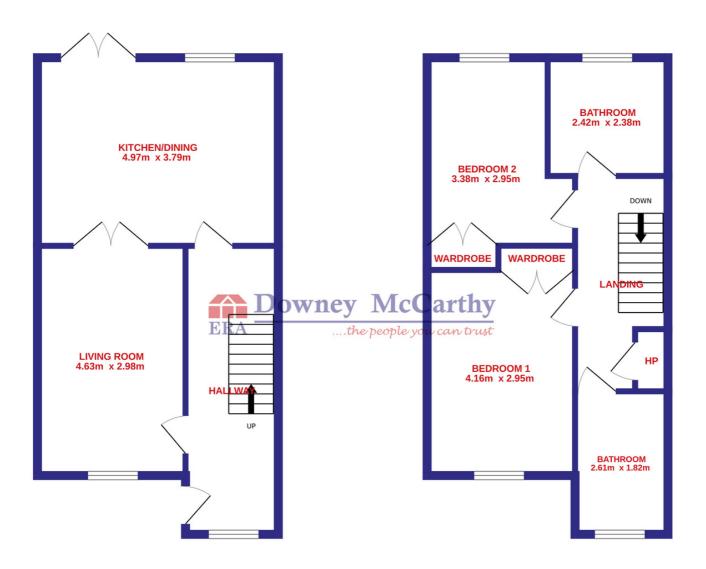

### | FEATURES

- Approx. 88.06 Sq. M. / 948 Sq. Ft.
- Built in 1980 approx.
- BER D1
- Three bedrooms upstairs
- Modern fitted kitchen
- Attractive décor throughout
- Superb rear patio and elevated decking area
- Overlooking a large green area
- Close proximity to Ballincollig town centre
- Close to all amenities including schools, shops, supermarkets, cinema and cafes
- 5 minutes' drive to Ballincollig Regional Park
- Easy access to N22 Road Network

#### | RECEPTION HALLWAY

5.82m x 1.84m (19'0" x 6'0")

A PVC door with centre glass panelling allows access to the reception hallway. The bright and welcoming hallway has one centre light piece, radiator, smoke alarm, under stair storage and attractive high quality timber flooring.

#### | LIVING ROOM

4.63m x 2.98m (15'1" x 9'7")

The living room has one window to the front of the property, attractive high quality timber flooring, centre light piece, attractive neutral décor, feature fireplace, and double doors allowing access to the kitchen/dining area.

#### | KITCHEN/DINING

3.79m x 4.97m (12'4" x 16'3")

The spacious kitchen/dining area has a modern kitchen with fitted units at eye and floor level, extensive worktop counter, tiled splashback, integrated oven/hob/extractor fan, stainless steel sink, plumbing for a washing machine and built-in fridge freezer. The room has tiled flooring throughout, two light pieces, one large radiator, ample power points and double doors allowing access to the superb rear patio and decking area.

#### | STAIRS AND LANDING

4.34m x 1.91m (14'2" x 6'2")

The stairs and landing has carpet flooring throughout. At the top of the landing there is one centre light piece, a hot press which is shelved for storage, access hatch to the attic and solid doors leading to all rooms.

# | BEDROOM 1

4.16m x 2.95m (13'6" x 9'6")

This spacious double bedroom has one window to the front of the property, original wooden flooring, centre light piece, built-in wardrobe unit, radiator and space for an office desk.

#### | BEDROOM 2

4.16m x 2.95m (13'6" x 9'6")

This double bedroom has one window overlooking the rear of the property, laminate timber flooring, centre light piece, neutral décor, built-in wardrobe unit and radiator.

#### | BEDROOM 3

2.38m x 2.42m (7'8" x 7'9")

This single bedroom has one window to the rear of the property, laminate timber flooring, centre light piece and radiator.

# | BATHROOM

2.61m x 1.82m (8'5" x 5'9")

The bathroom features a Mira Sport electric shower fitted over the bath, attractive floor and wall tiling, frosted window to the front of the property, centre light piece and neutral décor.

# | FLOOR PLAN

GROUND FLOOR 43.1 sq.m. approx. 1ST FLOOR 43.1 sq.m. approx.

TOTAL FLOOR AREA: 88.1 sq.m. approx.

Whilst every attempt has been made to ensure the accuracy of the foorplan contained here, measurements of doors, windows, rooms and any other items are approximate and no responsibility is taken for any error, omission or mis-statement. This plan is for illustrative purposes only and should be used as such by any prospective purchaser. The services, systems and appliances shown have not been tested and no guarantee as to their operability or efficiency can be given.

Made with Metropix @2023