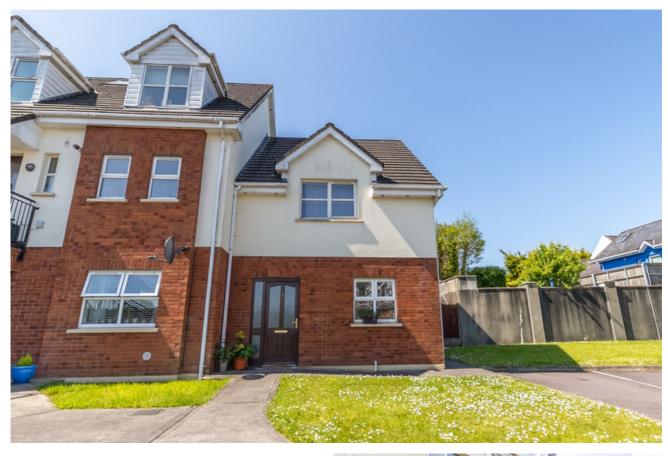

# 10 Curraghconway Court, Frankfield, Cork

ERA Downey McCarthy Auctioneers are delighted to launch to the market this superbly presented and spacious two bedroom end of terrace property situated within the exclusive gated complex of Curraghconway Court in the heart of Frankfield. The property benefits from its excellent location which offers immediate access to the N27 and N40 road networks, whilst also being situated on the main 206 bus route to Cork City centre.

#### | FEATURES

- Approx. 80.82 Sq. M. / 870 Sq. Ft.
- Built in 2007
- BER C1
- Gas fired central heating
- Double glazed PVC windows
- Excellent location within a secure and gated development
- Ample residents parking
- West facing rear aspect and maintenance free yard area
- Easy access to N27 and N40 road networks with routes to Cork city centre, Wilton, Douglas, Blackrock
- Rental potential €1,400 p/m
- Management fees €1,800
- Ideal first time buy/investment opportunity