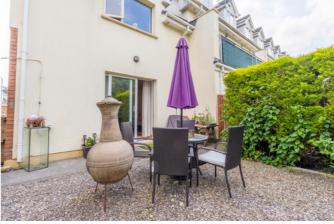

#### LIVING ROOM 4.04m x 4.98m (13'2" x 16'3")

A spacious living room is dual aspect with one window to the side of the property and sliding glass doors to the rear allowing access to the maintenance free yard area. The room has laminate timber flooring, neutral décor, recessed spot lighting, one radiator and ample power points.

#### | FEATURES

- Approx. 80.82 Sq. M. / 870 Sq. Ft.
- Built in 2007
- BER C1
- Gas fired central heating
- Double glazed PVC windows
- Excellent location within a secure and gated development
- Ample residents parking
- West facing rear aspect and maintenance free yard area
- Easy access to N27 and N40 road networks with routes to Cork city centre, Wilton, Douglas, Blackrock
- Rental potential €1,400 p/m
- Management fees €1,800
- Ideal first time buy/investment opportunity