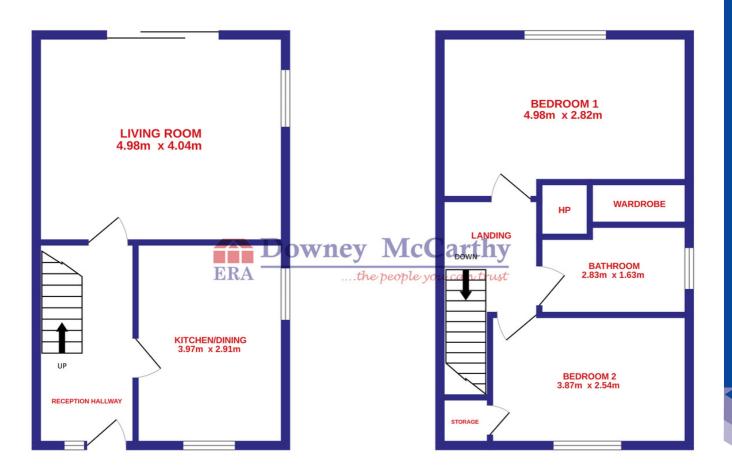

#### | RECEPTION HALLWAY

3.95m x 1.93m (12'9" x 6'3")

A timber door with glass panelling allows access to the main reception hallway. The hallway has tile flooring, one radiator and recessed spot lighting.

#### | KITCHEN/DINING

3.97m x 2.91m (13'0" x 9'5")

The kitchen/dining area is dual aspect with one window to the side of the property and one window to front. The room has tile flooring, recessed spot lighting, one radiator and ample power points throughout. The kitchen features units at eye and floor level with worktop counter and tile splashback and includes an integrated oven, hob, integrated fridge freezer, ample storage and stainless steel sink.

#### LIVING ROOM 4.04m x 4.98m (13'2" x 16'3")

A spacious living room is dual aspect with one window to the side of the property and sliding glass doors to the rear allowing access to the maintenance free yard area. The room has laminate timber flooring, neutral décor, recessed spot lighting, one radiator and ample power points.

### | STAIRS AND LANDING

#### 3.71m x 2.01m (12'1" x 6'5")

The stairs and landing is fitted with carpet flooring throughout. At the top of the landing there is recessed spot lighting, an access hatch to the attic, access to a hot press and solid doors leading to all rooms.

#### | BEDROOM 1

2.82m x 4.98m (9'2" x 16'3")

This spacious double bedroom has laminate timber flooring, one radiator, one large window to the rear, built-in wardrobes, six power points and recessed spot lighting.

#### | BEDROOM 2

2.54m x 3.87m (8'3" x 12'6")

This spacious double bedroom has laminate timber flooring, one radiator, one large window to the front of the property, power points, two wallmounted light pieces and recessed spot lighting. There is a small storage room located within this room.

#### | BATHROOM

1.63m x 2.83m (5'3" x 9'2")

The main family bathroom features a four piece suite including an electric shower fitted over the bath, floor and wall tiling, one centre light piece, one frosted window to the side of the property, one radiator and built-in storage.

## | FLOOR PLAN

GROUND FLOOR

1ST FLOOR

Whilst every attempt has been made to ensure the accuracy of the floorplan contained here, measurements of doors, windows, rooms and any other items are approximate and no responsibility is taken for any eror, omission or mis-statement. This plan is for illustrative purposes only and should be used as such by any prospective purchaser. The services, systems and appliances shown have not been tested and no guarantee as to their operability or efficiency can be given. Made with Metropix €2023