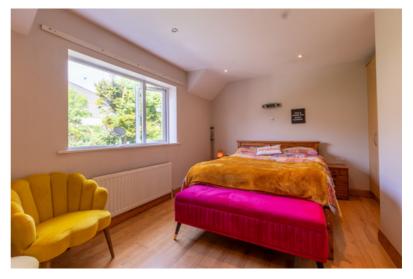

#### | BEDROOM 1

2.82m x 4.98m (9'2" x 16'3")

This spacious double bedroom has laminate timber flooring, one radiator, one large window to the rear, built-in wardrobes, six power points and recessed spot lighting.

#### | BEDROOM 2

2.54m x 3.87m (8'3" x 12'6")

This spacious double bedroom has laminate timber flooring, one radiator, one large window to the front of the property, power points, two wallmounted light pieces and recessed spot lighting. There is a small storage room located within this room.