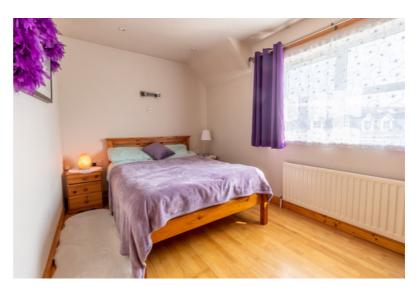

#### | BEDROOM 1

2.82m x 4.98m (9'2" x 16'3")

This spacious double bedroom has laminate timber flooring, one radiator, one large window to the rear, built-in wardrobes, six power points and recessed spot lighting.

#### | BEDROOM 2

2.54m x 3.87m (8'3" x 12'6")

This spacious double bedroom has laminate timber flooring, one radiator, one large window to the front of the property, power points, two wallmounted light pieces and recessed spot lighting. There is a small storage room located within this room.