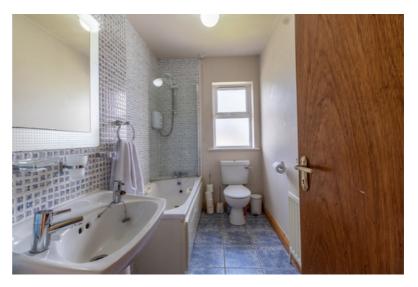

#### | BATHROOM

1.63m x 2.83m (5'3" x 9'2")

The main family bathroom features a four piece suite including an electric shower fitted over the bath, floor and wall tiling, one centre light piece, one frosted window to the side of the property, one radiator and built-in storage.