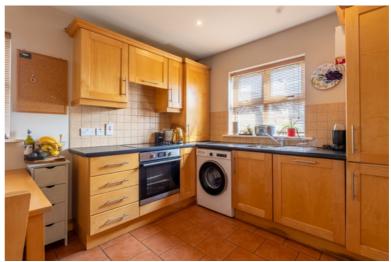

#### | KITCHEN/DINING

3.97m x 2.91m (13'0" x 9'5")

The kitchen/dining area is dual aspect with one window to the side of the property and one window to front. The room has tile flooring, recessed spot lighting, one radiator and ample power points throughout. The kitchen features units at eye and floor level with worktop counter and tile splashback and includes an integrated oven, hob, integrated fridge freezer, ample storage and stainless steel sink.