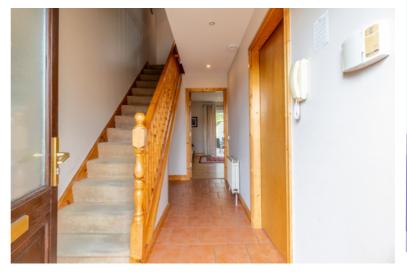

#### | RECEPTION HALLWAY

3.95m x 1.93m (12'9" x 6'3")

A timber door with glass panelling allows access to the main reception hallway. The hallway has tile flooring, one radiator and recessed spot lighting.

### | STAIRS AND LANDING

#### 3.71m x 2.01m (12'1" x 6'5")

The stairs and landing is fitted with carpet flooring throughout. At the top of the landing there is recessed spot lighting, an access hatch to the attic, access to a hot press and solid doors leading to all rooms.