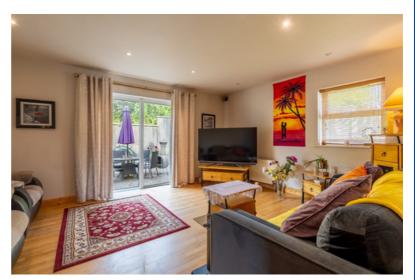

#### LIVING ROOM 4.04m x 4.98m (13'2" x 16'3")

A spacious living room is dual aspect with one window to the side of the property and sliding glass doors to the rear allowing access to the maintenance free yard area. The room has laminate timber flooring, neutral décor, recessed spot lighting, one radiator and ample power points.