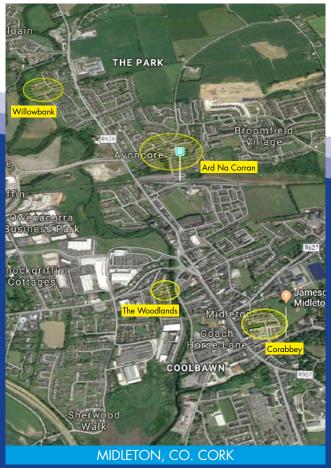

# EAST CORK RESIDENTIAL PORTFOLIO FOR SALE BY TENDER

31 NO. RESIDENTIAL UNITS IN **ONE LOT**.

ERA Downey McCarthy are delighted to present to the market this unique investment opportunity to acquire 31 no. completed residential units. The units are located in Midleton (22) and Cobh (9). The units in Midleton comprise of 3 & 4 bedrooms semi detached houses, 3 bedroom terraced house, 3 bedroom duplex units and 1 & 2 bedroom apartments while Cobh consists of ONE BLOCK of 9 no. 1 & 2 bedroom apartments. The current rent roll from 16 tenanted units and 15 vacant units is c. €143,340 per annum. Potential rental income when fully let c. €360,000 per annum (NIY 10.29%) (Tenants unaffected).

#### **SCHEDULE OF PROPERTIES**

| Property Address                        | Accomodation                                                                                          | Туре                | Sq Ft | BER |
|-----------------------------------------|-------------------------------------------------------------------------------------------------------|---------------------|-------|-----|
| 1 Ard na Corann, Midleton, Co. Cork     | Entrance Hallway, Living Room, Kitchen/Dining Room, W.C., 3 Bedrooms, 1 En-Suite, 1 Bathroom.         | 3 Bed duplex        | 1,130 | В3  |
| 2 Ard na Corann, Midleton, Co. Cork     | Entrance Hallway, Living Room, Kitchen/Dining Room, W.C., 3 Bedrooms, 1 En-Suite, 1 Bathroom.         | 3 Bed duplex        | 1,130 | C1  |
| 4 Ard na Corann, Midleton, Co. Cork     | Entrance Hallway, Living Room, Kitchen/Dining Room, W.C., 3 Bedrooms, 1 En-Suite, 1 Bathroom.         | 3 Bed duplex        | 1,130 | C1  |
| 5 Ard na Corann, Midleton, Co. Cork     | Entrance Hallway, Living Room, Kitchen/Dining Room, W.C., 3 Bedrooms, 1 En-Suite, 1 Bathroom.         | 3 Bed duplex        | 1,130 | C1  |
| 6 Ard na Corann, Midleton, Co. Cork     | Entrance Hallway, Living Room, Kitchen/Dining Room, W.C., 3 Bedrooms, 1 En-Suite, 1 Bathroom.         | 3 Bed duplex        | 1,130 | C1  |
| 19 Ard na Corann, Midleton, Co. Cork    | Entrance Hallway, Living Room, Kitchen/Dining Room, W.C., 3 Bedrooms, 1 En-Suite, 1 Bathroom.         | 3 Bed duplex        | 1,130 | C1  |
| 21 Ard na Corann, Midleton, Co. Cork    | Entrance Hallway, Living Room, Kitchen/Dining Room, W.C., 3 Bedrooms, 1 En-Suite, 1 Bathroom.         | 3 Bed duplex        | 1,130 | В3  |
| 24 Ard na Corann, Midleton, Co. Cork    | Entrance Hallway, Living Room, Kitchen/Dining Room, W.C., 3 Bedrooms, 1 En-Suite, 1 Bathroom.         | 3 Bed duplex        | 1,130 | C1  |
| 31 Ard na Corann, Midleton, Co. Cork    | Entrance Hallway, Kitchen/Dining/Living Room, 2 Bedrooms, 1 En-Suite, 1 Bathroom.                     | 2 Bed apartment     | 675   | C2  |
| 32 Ard na Corann, Midleton, Co. Cork    | Entrance Hallway, Kitchen/Dining/Living Room, 2 Bedrooms, 1 En-Suite, 1 Bathroom.                     | 2 Bed apartment     | 675   | C1  |
| 33 Ard na Corann, Midleton, Co. Cork    | Entrance Hallway, Kitchen/Dining/Living Room, 2 Bedrooms, 1 En-Suite, 1 Bathroom.                     | 2 Bed apartment     | 675   | C1  |
| 34 Ard na Corann, Midleton, Co. Cork    | Entrance Hallway, Kitchen/Dining/Living Room, 2 Bedrooms, 1 En-Suite, 1 Bathroom.                     | 2 Bed apartment     | 675   | C1  |
| 35 Ard na Corann, Midleton, Co. Cork    | Entrance Hallway, Kitchen/Dining/Living Room, 2 Bedrooms, 1 En-Suite, 1 Bathroom.                     | 2 Bed apartment     | 675   | C1  |
| 36 Ard na Corann, Midleton, Co. Cork    | Entrance Hallway, Kitchen/Dining/Living Room, 2 Bedrooms, 1 En-Suite, 1 Bathroom.                     | 2 Bed apartment     | 675   | C2  |
| 38 Ard na Corann, Midleton, Co. Cork    | Entrance Hallway, Living Room, Kitchen/Dining Room, W.C., 3 Bedrooms, 1 En-Suite, 1 Bathroom.         | 3 Bed terrace       | 950   | C1  |
| 19 Willowbank Court, Midleton, Co. Cork | Entrance Hallway, Living Room, Kitchen/Dining Room, W.C., 3 Bedrooms, 1 Bathroom.                     | 3 Bed semi detached | 975   | D1  |
| 26 Willowbank Court, Midleton, Co. Cork | Entrance Hallway, Living Room, Kitchen/Dining Room, W.C., 3 Bedrooms, 1 Bathroom.                     | 3 Bed semi detached | 975   | D1  |
| 27 Willowbank Court, Midleton, Co. Cork | Entrance Hallway, Living Room, Kitchen/Dining Room, W.C., 3 Bedrooms, 1 Bathroom.                     | 3 Bed semi detached | 975   | D1  |
| 33 Willowbank Court, Midleton, Co. Cork | Entrance Hallway, Living Rm, Kitchen, W.C., Dining Rm, Utility, 4 Bedrooms, 1 En-Suite, 1 Bathroom.   | 4 Bed semi detached | 1,340 | D1  |
| 11 Corabbey Court, Midleton, Co. Cork   | Entrance Hallway, Living Rm, Kitchen/Dining Rm, Utility, 2 Bedrooms, 1 En-Suite, 1 Bathroom, Balcony. | 2 Bed apartment     | 860   | C1  |
| 14 Corabbey Court, Midleton, Co. Cork   | Entrance Hallway, Living Rm, Kitchen/Dining Rm, Utility, 2 Bedrooms, 1 En-Suite, 1 Bathroom, Balcony. | 2 Bed apartment     | 860   | C2  |
| 40 The Woodlands, Midleton, Co. Cork    | Entrance Hallway, Living Room, Kitchen/Dining Room, W.C., 3 Bedrooms, 1 Bathroom.                     | 3 Bed semi detached | 960   | D2  |
| 1 The Moorings, Cobh, Co. Cork          | Entrance Hallway, Kitchen/Dining/Living Room, 1 Bedroom, 1 Bathroom (Ground Floor).                   | 1 Bed apartment     | 480   | D2  |
| 2 The Moorings, Cobh, Co. Cork          | Entrance Hallway, Kitchen/Dining/Living Room, 1 Bedroom, 1 Bathroom (Ground Floor).                   | 1 Bed apartment     | 540   | C3  |
| 3 The Moorings, Cobh, Co. Cork          | Entrance Hallway, Kitchen/Dining/Living Room, 1 Bedroom, 1 Bathroom (Ground Floor).                   | 1 Bed apartment     | 540   | C3  |
| 4 The Moorings, Cobh, Co. Cork          | Entrance Hallway, Kitchen/Dining/Living Room, 1 Bedroom, 1 Bathroom (Ground Floor).                   | 1 Bed apartment     | 480   | D1  |
| 5 The Moorings, Cobh, Co. Cork          | Entrance Hallway, Kitchen/Dining/Living Room, 2 Bedrooms, 1 Bathroom (First Floor).                   | 2 Bed apartment     | 700   | C2  |
| 6 The Moorings, Cobh, Co. Cork          | Entrance Hallway, Kitchen/Dining/Living Room, 1 Bedroom, 1 Bathroom (First Floor).                    | 1 Bed apartment     | 540   | D1  |
| 7 The Moorings, Cobh, Co. Cork          | Entrance Hallway, Kitchen/Dining/Living Room, 2 Bedrooms, 1 Bathroom (First Floor).                   | 2 Bed apartment     | 700   | C2  |
| 8 The Moorings, Cobh, Co. Cork          | Entrance Hallway, Kitchen/Dining/Living Room, 2 Bedrooms, 1 Bathroom (Second Floor).                  | 2 Bed apartment     | 870   | D2  |
| 9 The Moorings, Cobh, Co. Cork          | Entrance Hallway, Kitchen/Dining/Living Room, 2 Bedrooms, 1 Bathroom (Second Floor).                  | 2 Bed apartment     | 870   | D2  |